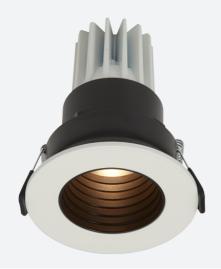

## Unity GC Pro Adjustable

Unity GC Pro Adjustable Downlight Warm White Code: AULEDGCP/WW/DD1

## PRODUCT FEATURES

- Compact high performance architectural adjustable downlight suitable for residential
  applications
- Die-cast aluminium construction, powder coated and  $30\ensuremath{^\circ}$  cut-off angle
- Mirror finished anodized reflector for optimum light control
- Triac dimmable as standard

- Deep cut-off angle for glare control and comfort
- 30° tilt angle
- Remote driver with plug and play connection
- Powered by HEP

| GENERAL INFORMATION           |              |  |
|-------------------------------|--------------|--|
| Wattage                       | 12W          |  |
| Lumens Delivered              | 370lm        |  |
| Lm/W                          | 31lm/W       |  |
| Beam Angle                    | 30           |  |
| CRI                           | 90           |  |
| ССТ                           | 3000K        |  |
| Input                         | 220/240V     |  |
| Operating Temp                | -20°C - 25°C |  |
| SDCM                          | 3            |  |
| UGR                           | 10           |  |
| Cut-Out Size                  | 75mm         |  |
| Product Weight without Packag | ing 0.54 kg  |  |