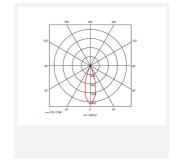

- Deep cut-off angle for glare control and comfort
- 30° tilt angle
- Remote driver with plug and play connection
- Powered by HEP

| GENERAL INFORMATION           |              |  |
|-------------------------------|--------------|--|
| Wattage                       | 12W          |  |
| Lumens Delivered              | 370lm        |  |
| Lm/W                          | 31lm/W       |  |
| Beam Angle                    | 30           |  |
| CRI                           | 90           |  |
| ССТ                           | 3000K        |  |
| Input                         | 220/240V     |  |
| Operating Temp                | -20°C - 25°C |  |
| SDCM                          | 3            |  |
| UGR                           | 10           |  |
| Cut-Out Size                  | 75mm         |  |
| Product Weight without Packag | ing 0.54 kg  |  |