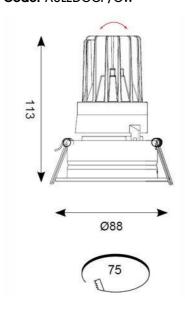

| TECHNICAL INFORMATION          |             |  |
|--------------------------------|-------------|--|
| Light Source                   | LED         |  |
| Colour / Finish                | Matt White  |  |
| IP Rating                      | IP20        |  |
| Class Protection               | 2           |  |
| Internal / External            | Internal    |  |
| Surface / Recessed / Suspended | Recessed    |  |
| Lumen Depreciation             | L70 50,000h |  |
| Warranty (Years)               | 5           |  |
| CE Mark                        | Yes         |  |
| Diameter                       | 88 mm       |  |
| Height                         | 113 mm      |  |