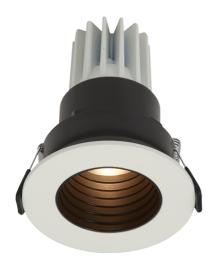

## Unity GC Pro Adjustable

Unity GC Pro Adjustable Downlight Cool White Code: AULEDGCP/CW

- Compact high performance architectural adjustable downlight suitable for residential applications
- Die-cast aluminium construction, powder coated and  $30^{\circ}$  cut-off angle
- Mirror finished anodized reflector for optimum light control
- Triac dimmable as standard

## Unity GC Pro Adjustable

Unity GC Pro Adjustable Downlight Cool White Code: AULEDGCP/CW