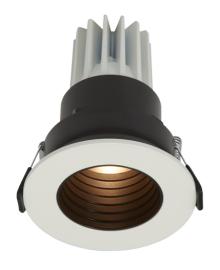

## Unity GC Pro Adjustable

Unity GC Pro Adjustable Downlight Cool White Code: AULEDGCP/CW

- Compact high performance architectural adjustable downlight suitable for residential applications
- Die-cast aluminium construction, powder coated and  $30^{\circ}$  cut-off angle
- Mirror finished anodized reflector for optimum light control
- Triac dimmable as standard

- · Deep cut-off angle for glare control and comfort
- 30° tilt angle
- Remote driver with plug and play connection
- Powered by HEP

| GENERAL INFORMATION              |              |  |
|----------------------------------|--------------|--|
| Wattage                          | 12W          |  |
| Lumens Delivered                 | 400lm        |  |
| Lm/W                             | 34lm/W       |  |
| Beam Angle                       | 30           |  |
| CRI                              | 90           |  |
| ССТ                              | 4000K        |  |
| Input                            | 220-240V     |  |
| Operating Temp                   | -20°C - 25°C |  |
| SDCM                             | 3            |  |
| UGR                              | 10           |  |
| Cut-Out Size                     | 75mm         |  |
| Product Weight without Packaging | 0.376 kg     |  |
|                                  |              |  |

| TECHNICAL INFORMATION          |             |  |
|--------------------------------|-------------|--|
| Light Source                   | LED         |  |
| Colour / Finish                | Matt White  |  |
| IP Rating                      | IP20        |  |
| Class Protection               | 2           |  |
| Internal / External            | Internal    |  |
| Surface / Recessed / Suspended | Recessed    |  |
| Lumen Depreciation             | L70 50,000h |  |
| Warranty (Years)               | 5           |  |
| CE Mark                        | Yes         |  |
| Diameter                       | 88 mm       |  |
| Height                         | 113 mm      |  |