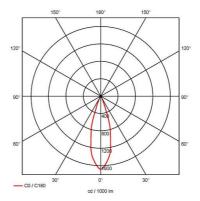

- · Deep cut-off angle for glare control and comfort
- 30° tilt angle
- Remote driver with plug and play connection
- Powered by HEP

| GENERAL INFORMATION              |              |  |
|----------------------------------|--------------|--|
| Wattage                          | 12W          |  |
| Lumens Delivered                 | 400lm        |  |
| Lm/W                             | 34lm/W       |  |
| Beam Angle                       | 30           |  |
| CRI                              | 90           |  |
| ССТ                              | 4000K        |  |
| Input                            | 220-240V     |  |
| Operating Temp                   | -20°C - 25°C |  |
| SDCM                             | 3            |  |
| UGR                              | 10           |  |
| Cut-Out Size                     | 75mm         |  |
| Product Weight without Packaging | 0.376 kg     |  |
|                                  |              |  |