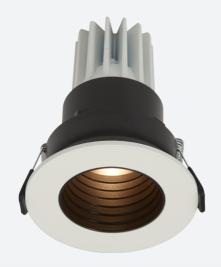

## Unity GC Pro Adjustable

Unity GC Pro Adjustable Downlight Cool White Code: AULEDGCP/CW/DD1

## PRODUCT FEATURES

- Compact high performance architectural adjustable downlight suitable for residential
  applications
- Die-cast aluminium construction, powder coated and  $30\ensuremath{^\circ}$  cut-off angle
- Mirror finished anodized reflector for optimum light control
- Triac dimmable as standard

- Deep cut-off angle for glare control and comfort
- 30° tilt angle
- Remote driver with plug and play connection
- Powered by HEP

| GENERAL INFORMATION |  |  |
|---------------------|--|--|
| 12W                 |  |  |
| 400lm               |  |  |
| 34lm/W              |  |  |
| 30                  |  |  |
| 90                  |  |  |
| 4000K               |  |  |
| 220/240V            |  |  |
| -20°C - 25°C        |  |  |
| 3                   |  |  |
| 10                  |  |  |
| 75mm                |  |  |
|                     |  |  |