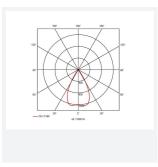

## PRODUCT FEATURES

- IP44 (downlight only) compact high performance architectural downlight and gimbal suitable for commercial, hospitality and retail applications
- Die-cast aluminium construction, powder coated and  $30^\circ\,\text{cut-off}$  angle
- · Anti-glare design to create visual comfort
- Powered by Tridonic

| <ul> <li>30° tilt angle (gimbal only)</li> </ul> | • 3 | 30° tilt | angle | (gimbal | only) |
|--------------------------------------------------|-----|----------|-------|---------|-------|
|--------------------------------------------------|-----|----------|-------|---------|-------|