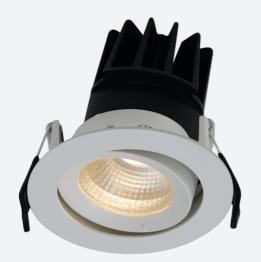

## **Unity 80 Gimbal**

13W Unity 80 4000K LED Gimbal Code: AULED80GIM

## PRODUCT FEATURES

- IP44 (downlight only) compact high performance architectural downlight and gimbal suitable for commercial, hospitality and retail applications
- Die-cast aluminium construction, powder coated and  $30^\circ\,\text{cut-off}$  angle
- · Anti-glare design to create visual comfort
- Powered by Tridonic

| <ul> <li>30° tilt angle (gimbal only)</li> </ul> | • 3 | 30° tilt | angle | (gimbal | only) |
|--------------------------------------------------|-----|----------|-------|---------|-------|
|--------------------------------------------------|-----|----------|-------|---------|-------|

- Mirror finished anodized reflector
- Remote driver with plug and play connection

| GENERAL INFORMATION |
|---------------------|
| 15                  |
| 1200lm              |
| 80lm/W              |
| 55                  |
| 90                  |
| 3000K               |
| 220-240V            |
| -20°C - 25°C        |
| 3                   |
| 18                  |
| 80                  |
| E                   |
| ing 0.315 kg        |
|                     |