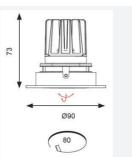

| TECHNICAL INFORMATION          |          |  |  |  |
|--------------------------------|----------|--|--|--|
| Light Source                   | LED      |  |  |  |
| Colour / Finish                | White    |  |  |  |
| IP Rating                      | IP20     |  |  |  |
| Class Protection               | 2        |  |  |  |
| Internal / External            | Internal |  |  |  |
| Surface / Recessed / Suspended | Recessed |  |  |  |
| Warranty (Years)               | 5        |  |  |  |
| CE Mark                        | Yes      |  |  |  |
| Diameter                       | 90 mm    |  |  |  |
| Height                         | 73 mm    |  |  |  |