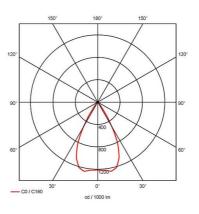

www.ansell-lighting.com

• Powered by Tridonic

|                               | GENERAL INFORMATION |
|-------------------------------|---------------------|
| Wattage                       | 15                  |
| Lumens Delivered              | 1200lm              |
| Lm/W                          | 80lm/W              |
| Beam Angle                    | 55                  |
| CRI                           | 90                  |
| ССТ                           | 3000K               |
| Input                         | 220-240V            |
| Operating Temp                | -20°C - 25°C        |
| SDCM                          | 3                   |
| UGR                           | 18                  |
| Cut-Out Size                  | 80                  |
| Energy efficiency class       | E                   |
| Product Weight without Packag | <b>ing</b> 0.315 kg |