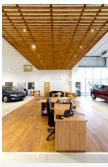

## **PRODUCT FEATURES**

• 30° tilt angle (gimbal only)

· Mirror finished anodized reflector

• Remote driver with plug and play connection

- IP44 (downlight only) compact high performance architectural downlight and gimbal suitable for commercial, hospitality and retail applications
- Die-cast aluminium construction, powder coated and 30° cut-off angle
- · Anti-glare design to create visual comfort

| Category      | Downlights<br>Ancillary, Commercial, Education, Hospitality, |  |
|---------------|--------------------------------------------------------------|--|
| Application   |                                                              |  |
|               | Residential, Retail                                          |  |
| Specification | Architectural                                                |  |