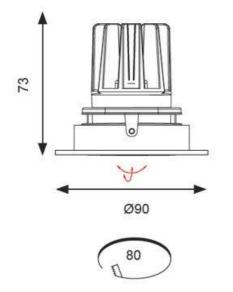

| TECHNIC                        | AL INFORMATION |
|--------------------------------|----------------|
| TEOHNO                         |                |
| Light Source                   | LED            |
| Colour / Finish                | White          |
| IP Rating                      | IP20           |
| IK Rating                      | IK02           |
| Class Protection               | 2              |
| Internal / External            | Internal       |
| Surface / Recessed / Suspended | Recessed       |
| Warranty (Years)               | 5              |
| CE Mark                        | Yes            |
| Diameter                       | 90 mm          |
| Height                         | 73 mm          |