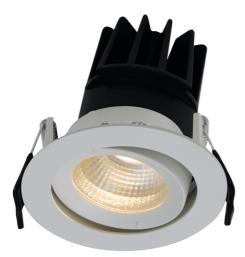

## **Unity 80 Gimbal**

13W Unity 80 4000K LED Gimbal Code: AULED80GIM

## **PRODUCT FEATURES**

• 30° tilt angle (gimbal only)

· Mirror finished anodized reflector

• Remote driver with plug and play connection

- IP44 (downlight only) compact high performance architectural downlight and gimbal suitable for commercial, hospitality and retail applications
- Die-cast aluminium construction, powder coated and 30° cut-off angle
- · Anti-glare design to create visual comfort