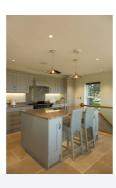

## **PRODUCT FEATURES**

• 30° tilt angle (gimbal only)

· Mirror finished anodized reflector

• Remote driver with plug and play connection

- IP44 (downlight only) compact high performance architectural downlight and gimbal suitable for commercial, hospitality and retail applications
- Die-cast aluminium construction, powder coated and 30° cut-off angle
- · Anti-glare design to create visual comfort

| Category      | Downlights<br>Ancillary, Commercial, Education, Hospitality, |  |
|---------------|--------------------------------------------------------------|--|
| Application   |                                                              |  |
|               | Residential, Retail                                          |  |
| Specification | Architectural                                                |  |