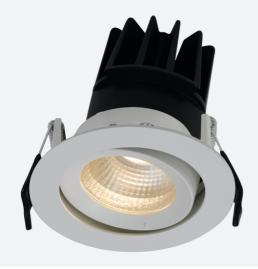

## **Unity 80 Gimbal**

13W Unity 80 3000K LED Gimbal Code: AULED80GIM/WW

## PRODUCT FEATURES

- IP44 (downlight only) compact high performance architectural downlight and gimbal suitable for commercial, hospitality and retail applications
- Die-cast aluminium construction, powder coated and  $30^{\circ}\,\text{cut-off}$  angle
- · Anti-glare design to create visual comfort
- · Powered by Tridonic

- 30° tilt angle (gimbal only)
- · Mirror finished anodized reflector
- Remote driver with plug and play connection

| GENERAL INFORMATION              |              |
|----------------------------------|--------------|
| Wattage                          | 15           |
| Lumens Delivered                 | 800lm        |
| Lm/W                             | 55lm/W       |
| Beam Angle                       | 55           |
| CRI                              | 90           |
| ССТ                              | 3000K        |
| Input                            | 220-240V     |
| Operating Temp                   | -20°C - 25°C |
| SDCM                             | 3            |
| UGR                              | 19           |
| Cut-Out Size                     | 80           |
| Energy efficiency class          | E            |
| Product Weight without Packaging | 0.306 kg     |