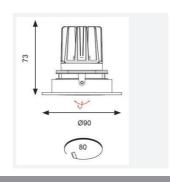

| TECHNICAL INFORMATION          |          |
|--------------------------------|----------|
| Light Source                   | LED      |
| Colour / Finish                | White    |
| IP Rating                      | IP20     |
| Class Protection               | 2        |
| Internal / External            | Internal |
| Surface / Recessed / Suspended | Recessed |
| Warranty (Years)               | 5        |
| CE Mark                        | Yes      |
| Diameter                       | 90 mm    |
| Height                         | 73 mm    |