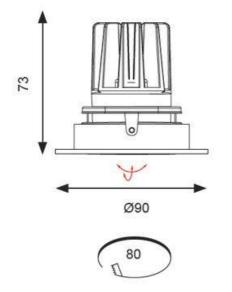

| TECHNICAL INFORMATION          |          |  |  |  |
|--------------------------------|----------|--|--|--|
| Light Source                   | LED      |  |  |  |
| Colour / Finish                | White    |  |  |  |
| IP Rating                      | IP20     |  |  |  |
| Class Protection               | 2        |  |  |  |
| Internal / External            | Internal |  |  |  |
| Surface / Recessed / Suspended | Recessed |  |  |  |
| Warranty (Years)               | 5        |  |  |  |
| CE Mark                        | Yes      |  |  |  |
| Diameter                       | 90 mm    |  |  |  |
| Height                         | 73 mm    |  |  |  |