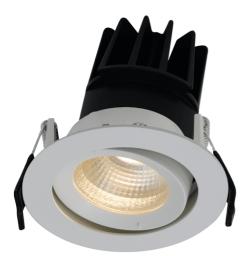

## **Unity 80 Gimbal**

## 13W Unity 80 3000K LED Gimbal Code: AULED80GIM/WW

| Category      | Downlights                                     |
|---------------|------------------------------------------------|
| Application   | Ancillary, Commercial, Education, Hospitality, |
|               | Residential, Retail                            |
| Specification | Architectural                                  |

## PRODUCT FEATURES

• 30° tilt angle (gimbal only)

• Mirror finished anodized reflector

• Remote driver with plug and play connection

- IP44 (downlight only) compact high performance architectural downlight and gimbal suitable for commercial, hospitality and retail applications
- Die-cast aluminium construction, powder coated and  $30^\circ\,\text{cut-off}$  angle
- Anti-glare design to create visual comfort
- Powered by Tridonic