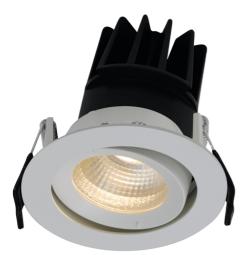

## **Unity 80 Gimbal**

## 13W Unity 80 3000K LED Gimbal Code: AULED80GIM/WW

| Category      | Downlights                                     |
|---------------|------------------------------------------------|
| Application   | Ancillary, Commercial, Education, Hospitality, |
|               | Residential, Retail                            |
| Specification | Architectural                                  |

## PRODUCT FEATURES

• 30° tilt angle (gimbal only)

• Mirror finished anodized reflector

• Remote driver with plug and play connection

- IP44 (downlight only) compact high performance architectural downlight and gimbal suitable for commercial, hospitality and retail applications
- Die-cast aluminium construction, powder coated and  $30^\circ\,\text{cut-off}$  angle
- Anti-glare design to create visual comfort
- Powered by Tridonic