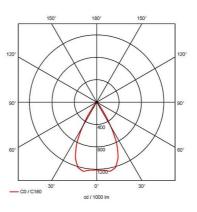

|                               | GENERAL INFORMATION |
|-------------------------------|---------------------|
| Wattage                       | 15                  |
| Lumens Delivered              | 800lm               |
| Lm/W                          | 55lm/W              |
| Beam Angle                    | 55                  |
| CRI                           | 90                  |
| ССТ                           | 3000K               |
| Input                         | 220-240V            |
| Operating Temp                | -20°C - 25°C        |
| SDCM                          | 3                   |
| UGR                           | 19                  |
| Cut-Out Size                  | 80                  |
| Energy efficiency class       | E                   |
| Product Weight without Packag | ing 0.306 kg        |