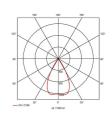

- 30° tilt angle (gimbal only)
- · Mirror finished anodized reflector
- Remote driver with plug and play connection

| GENERAL INFORMATION              |              |  |
|----------------------------------|--------------|--|
| Wattage                          | 15W          |  |
| Lumens Delivered                 | 800lm        |  |
| Lm/W                             | 55lm/W       |  |
| Beam Angle                       | 55           |  |
| CRI                              | 90           |  |
| CCT                              | 3000K        |  |
| Input                            | 220-240V     |  |
| Operating Temp                   | -20°C - 25°C |  |
| SDCM                             | 5            |  |
| UGR                              | 19           |  |
| Cut-Out Size                     | 80mm         |  |
| Product Weight without Packaging | 0.01 kg      |  |
|                                  |              |  |