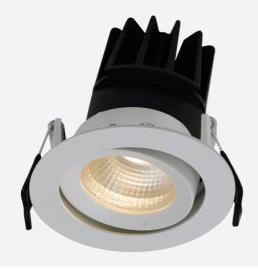

## **Unity 80 Gimbal**

Unity 80 Gimbal Warm White 1-10V Code: AULED80GIM/WW/DD4

Category

**Application** 

Specification

Ancillary, Commercial, Education, Hospitality,

- IP44 (downlight only) compact high performance architectural downlight and gimbal suitable for commercial, hospitality and retail applications
- Die-cast aluminium construction, powder coated and  $30^{\circ}\,\text{cut-off}$  angle
- · Anti-glare design to create visual comfort
- · Powered by Tridonic

- 30° tilt angle (gimbal only)
- · Mirror finished anodized reflector
- Remote driver with plug and play connection

| GENERAL INFORMATION              |              |  |
|----------------------------------|--------------|--|
| Wattage                          | 15W          |  |
| Lumens Delivered                 | 800lm        |  |
| Lm/W                             | 55lm/W       |  |
| Beam Angle                       | 55           |  |
| CRI                              | 90           |  |
| CCT                              | 3000K        |  |
| Input                            | 220-240V     |  |
| Operating Temp                   | -20°C - 25°C |  |
| SDCM                             | 5            |  |
| UGR                              | 19           |  |
| Cut-Out Size                     | 80mm         |  |
| Product Weight without Packaging | 0.01 kg      |  |
|                                  |              |  |