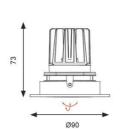

| TECHNICAL INFORMATION          |             |  |
|--------------------------------|-------------|--|
| Light Source                   | LED         |  |
| Colour / Finish                | White       |  |
| IP Rating                      | IP20        |  |
| Class Protection               | 2           |  |
| Internal / External            | Internal    |  |
| Surface / Recessed / Suspended | Recessed    |  |
| Lumen Depreciation             | L70 50,000h |  |
| Warranty (Years)               | 5           |  |
| CE Mark                        | Yes         |  |
| Diameter                       | 90 mm       |  |
| Height                         | 73 mm       |  |