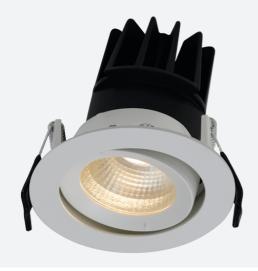

## **Unity 80 Gimbal**

Unity 80 Gimbal Warm White 1-10V Emergency Code: AULED80GIM/WW/DD4/M3

Category

**Application** 

Specification

Ancillary, Commercial, Education, Hospitality,

- IP44 (downlight only) compact high performance architectural downlight and gimbal suitable for commercial, hospitality and retail applications
- Die-cast aluminium construction, powder coated and  $30^{\circ}\,\text{cut-off}$  angle
- · Anti-glare design to create visual comfort
- · Powered by Tridonic

- 30° tilt angle (gimbal only)
- · Mirror finished anodized reflector
- Remote driver with plug and play connection

| GENERAL INFORMATION              |            |  |
|----------------------------------|------------|--|
| Wattage                          | 15W        |  |
| Lumens Delivered                 | 800lm      |  |
| Lm/W                             | 55lm/W     |  |
| Beam Angle                       | 55         |  |
| CRI                              | 90         |  |
| CCT                              | 3000K      |  |
| Input                            | 220-240V   |  |
| Operating Temp                   | 0°C - 25°C |  |
| SDCM                             | 3          |  |
| UGR                              | 19         |  |
| Cut-Out Size                     | 80mm       |  |
| Product Weight without Packaging | 0.01 kg    |  |
|                                  |            |  |