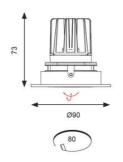

| TECHNICAL INFORMATION          |             |
|--------------------------------|-------------|
| Light Source                   | LED         |
| Colour / Finish                | White       |
| IP Rating                      | IP20        |
| Class Protection               | 2           |
| Internal / External            | Internal    |
| Surface / Recessed / Suspended | Recessed    |
| Lumen Depreciation             | L70 50,000h |
| Warranty (Years)               | 5           |
| CE Mark                        | Yes         |
| Diameter                       | 90 mm       |
| Height                         | 73 mm       |