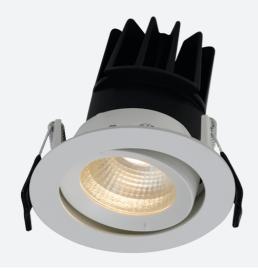

## **Unity 80 Gimbal**

Unity 80 Gimbal Warm White DALI Emergency Code: AULED80GIM/WW/DD3/M3

Category

**Application** 

Specification

Ancillary, Commercial, Education, Hospitality,

- IP44 (downlight only) compact high performance architectural downlight and gimbal suitable for commercial, hospitality and retail applications
- Die-cast aluminium construction, powder coated and  $30^{\circ}\,\text{cut-off}$  angle
- · Anti-glare design to create visual comfort
- · Powered by Tridonic

- 30° tilt angle (gimbal only)
- · Mirror finished anodized reflector
- Remote driver with plug and play connection

| GENERAL INFORMATION              |            |
|----------------------------------|------------|
| Wattage                          | 15W        |
| Lumens Delivered                 | 800lm      |
| Lm/W                             | 55lm/W     |
| Beam Angle                       | 55         |
| CRI                              | 90         |
| CCT                              | 3000K      |
| Input                            | 220-240V   |
| Operating Temp                   | 0°C - 25°C |
| SDCM                             | 3          |
| UGR                              | 19         |
| Cut-Out Size                     | 80mm       |
| Product Weight without Packaging | 0.01 kg    |
|                                  |            |