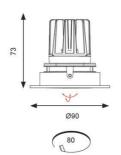

- 30° tilt angle (gimbal only)
- · Mirror finished anodized reflector
- Remote driver with plug and play connection

| GENERAL INFORMATION              |            |
|----------------------------------|------------|
| Wattage                          | 15W        |
| Lumens Delivered                 | 800lm      |
| Lm/W                             | 55lm/W     |
| Beam Angle                       | 55         |
| CRI                              | 90         |
| CCT                              | 3000K      |
| Input                            | 220-240V   |
| Operating Temp                   | 0°C - 25°C |
| SDCM                             | 3          |
| UGR                              | 19         |
| Cut-Out Size                     | 80mm       |
| Product Weight without Packaging | 0.01 kg    |
|                                  |            |

| TECHNICAL INFORMATION |  |
|-----------------------|--|
| LED                   |  |
| White                 |  |
| IP20                  |  |
| 2                     |  |
| Internal              |  |
| Recessed              |  |
| L70 50,000h           |  |
| 5                     |  |
| Yes                   |  |
| 90 mm                 |  |
| 73 mm                 |  |
|                       |  |