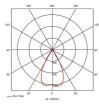

- $30^{\circ}$  tilt angle (gimbal only)
- · Mirror finished anodized reflector
- Remote driver with plug and play connection

| GENERAL INFORMATION |                                                                              |  |
|---------------------|------------------------------------------------------------------------------|--|
| 15W                 |                                                                              |  |
| 800lm               |                                                                              |  |
| 55lm/W              |                                                                              |  |
| 55                  |                                                                              |  |
| 90                  |                                                                              |  |
| 3000K               |                                                                              |  |
| 220-240V            |                                                                              |  |
| -20°C - 25°C        |                                                                              |  |
| 3                   |                                                                              |  |
| 19                  |                                                                              |  |
| 80mm                |                                                                              |  |
|                     | 15W<br>800lm<br>55lm/W<br>55<br>90<br>3000K<br>220-240V<br>-20°C - 25°C<br>3 |  |