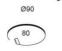

- $30^{\circ}$  tilt angle (gimbal only)
- · Mirror finished anodized reflector
- Remote driver with plug and play connection

| GENERAL INFORMATION |                                                                              |  |
|---------------------|------------------------------------------------------------------------------|--|
| 15W                 |                                                                              |  |
| 800lm               |                                                                              |  |
| 55lm/W              |                                                                              |  |
| 55                  |                                                                              |  |
| 90                  |                                                                              |  |
| 3000K               |                                                                              |  |
| 220-240V            |                                                                              |  |
| -20°C - 25°C        |                                                                              |  |
| 3                   |                                                                              |  |
| 19                  |                                                                              |  |
| 80mm                |                                                                              |  |
|                     | 15W<br>800lm<br>55lm/W<br>55<br>90<br>3000K<br>220-240V<br>-20°C - 25°C<br>3 |  |

| TECHNICAL INFORMATION          |             |  |
|--------------------------------|-------------|--|
| Light Source                   | LED         |  |
| Colour / Finish                | White       |  |
| IP Rating                      | IP20        |  |
| Class Protection               | 2           |  |
| Internal / External            | Internal    |  |
| Surface / Recessed / Suspended | Recessed    |  |
| Lumen Depreciation             | L70 50,000h |  |
| Warranty (Years)               | 5           |  |
| CE Mark                        | Yes         |  |
| Diameter                       | 90 mm       |  |
| Height                         | 73 mm       |  |