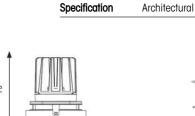

## **Unity 80 Gimbal**

Unity 80 Gimbal Warm White DSI Code: AULED80GIM/WW/DD2

Category

**Application** 

Ancillary, Commercial, Education, Hospitality,

- IP44 (downlight only) compact high performance architectural downlight and gimbal suitable for commercial, hospitality and retail applications
- Die-cast aluminium construction, powder coated and  $30^{\circ}\,\text{cut-off}$  angle
- · Anti-glare design to create visual comfort
- · Powered by Tridonic

- $30^{\circ}$  tilt angle (gimbal only)
- · Mirror finished anodized reflector
- Remote driver with plug and play connection

| GENERAL INFORMATION |                                                                              |  |
|---------------------|------------------------------------------------------------------------------|--|
| 15W                 |                                                                              |  |
| 800lm               |                                                                              |  |
| 55lm/W              |                                                                              |  |
| 55                  |                                                                              |  |
| 90                  |                                                                              |  |
| 3000K               |                                                                              |  |
| 220-240V            |                                                                              |  |
| -20°C - 25°C        |                                                                              |  |
| 3                   |                                                                              |  |
| 19                  |                                                                              |  |
| 80mm                |                                                                              |  |
|                     | 15W<br>800lm<br>55lm/W<br>55<br>90<br>3000K<br>220-240V<br>-20°C - 25°C<br>3 |  |

| TECHNICAL INFORMATION          |             |  |
|--------------------------------|-------------|--|
| Light Source                   | LED         |  |
| Colour / Finish                | White       |  |
| IP Rating                      | IP20        |  |
| Class Protection               | 2           |  |
| Internal / External            | Internal    |  |
| Surface / Recessed / Suspended | Recessed    |  |
| Lumen Depreciation             | L70 50,000h |  |
| Warranty (Years)               | 5           |  |
| CE Mark                        | Yes         |  |
| Diameter                       | 90 mm       |  |
| Height                         | 73 mm       |  |