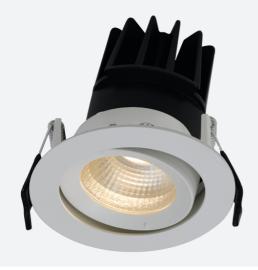

## **Unity 80 Gimbal**

Unity 80 Gimbal Warm White DSI Code: AULED80GIM/WW/DD2

Category

**Application** 

Ancillary, Commercial, Education, Hospitality,

- IP44 (downlight only) compact high performance architectural downlight and gimbal suitable for commercial, hospitality and retail applications
- Die-cast aluminium construction, powder coated and  $30^{\circ}\,\text{cut-off}$  angle
- · Anti-glare design to create visual comfort
- · Powered by Tridonic

- $30^{\circ}$  tilt angle (gimbal only)
- · Mirror finished anodized reflector
- Remote driver with plug and play connection

| GENERAL INFORMATION |                                                                              |  |
|---------------------|------------------------------------------------------------------------------|--|
| 15W                 |                                                                              |  |
| 800lm               |                                                                              |  |
| 55lm/W              |                                                                              |  |
| 55                  |                                                                              |  |
| 90                  |                                                                              |  |
| 3000K               |                                                                              |  |
| 220-240V            |                                                                              |  |
| -20°C - 25°C        |                                                                              |  |
| 3                   |                                                                              |  |
| 19                  |                                                                              |  |
| 80mm                |                                                                              |  |
|                     | 15W<br>800lm<br>55lm/W<br>55<br>90<br>3000K<br>220-240V<br>-20°C - 25°C<br>3 |  |