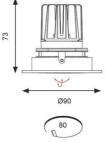

| TECHNICAL INFORMATION          |             |  |
|--------------------------------|-------------|--|
| Light Source                   | LED         |  |
| Colour / Finish                | White       |  |
| IP Rating                      | IP20        |  |
| Class Protection               | 2           |  |
| Internal / External            | Internal    |  |
| Surface / Recessed / Suspended | Recessed    |  |
| Lumen Depreciation             | L70 50,000h |  |
| Warranty (Years)               | 5           |  |
| CE Mark                        | Yes         |  |
| Diameter                       | 90 mm       |  |
| Height                         | 73 mm       |  |