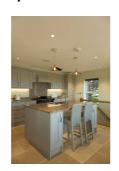

Downlights

Residential, Retail

## **Unity 80 Gimbal**

Unity 80 Gimbal Warm White Switch Dim Code: AULED80GIM/WW/DD1

Category

**Application** 

Ancillary, Commercial, Education, Hospitality,

- IP44 (downlight only) compact high performance architectural downlight and gimbal suitable for commercial, hospitality and retail applications
- Die-cast aluminium construction, powder coated and  $30^{\circ}\,\text{cut-off}$  angle
- · Anti-glare design to create visual comfort
- · Powered by Tridonic