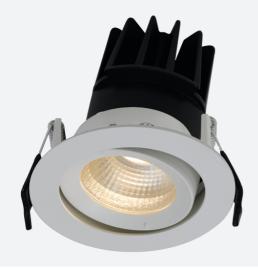

## **Unity 80 Gimbal**

Unity 80 Gimbal Warm White Switch Dim Code: AULED80GIM/WW/DD1

Category

**Application** 

Ancillary, Commercial, Education, Hospitality,

- IP44 (downlight only) compact high performance architectural downlight and gimbal suitable for commercial, hospitality and retail applications
- Die-cast aluminium construction, powder coated and  $30^{\circ}\,\text{cut-off}$  angle
- · Anti-glare design to create visual comfort
- · Powered by Tridonic

- $30^{\circ}$  tilt angle (gimbal only)
- · Mirror finished anodized reflector
- Remote driver with plug and play connection

| GENERAL INFORMATION              |              |  |
|----------------------------------|--------------|--|
| Wattage                          | 15W          |  |
| Lumens Delivered                 | 800lm        |  |
| Lm/W                             | 55lm/W       |  |
| Beam Angle                       | 55           |  |
| CRI                              | 90           |  |
| CCT                              | 3000K        |  |
| Input                            | 220-240V     |  |
| Operating Temp                   | -20°C - 25°C |  |
| SDCM                             | 5            |  |
| UGR                              | 19           |  |
| Cut-Out Size                     | 80mm         |  |
| Product Weight without Packaging | 0.505 kg     |  |
|                                  |              |  |

| TECHNICAL INFORMATION          |             |  |
|--------------------------------|-------------|--|
| Light Source                   | LED         |  |
| Colour / Finish                | White       |  |
| IP Rating                      | IP20        |  |
| Class Protection               | 2           |  |
| Internal / External            | Internal    |  |
| Surface / Recessed / Suspended | Recessed    |  |
| Lumen Depreciation             | L70 50,000h |  |
| Warranty (Years)               | 5           |  |
| CE Mark                        | Yes         |  |
| Diameter                       | 90 mm       |  |
| Height                         | 73 mm       |  |