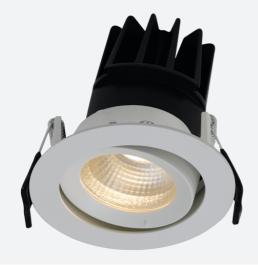

## **Unity 80 Gimbal**

Unity 80 Gimbal Cool White OCTO Smart Control Code: AULED80GIM/OCTO

| Category      | Downlights                                     |  |
|---------------|------------------------------------------------|--|
| Application   | Ancillary, Commercial, Education, Hospitality, |  |
|               | Residential, Retail                            |  |
| Specification | Architectural                                  |  |

## PRODUCT FEATURES

- IP44 (downlight only) compact high performance architectural downlight and gimbal suitable for commercial, hospitality and retail applications
- Die-cast aluminium construction, powder coated and  $30^{\circ}\,\text{cut-off}$  angle
- · Anti-glare design to create visual comfort
- · Powered by Tridonic

- 30° tilt angle (gimbal only)
- · Mirror finished anodized reflector
- Remote driver with plug and play connection

| GENERAL INFORMATION              |                                       |  |  |
|----------------------------------|---------------------------------------|--|--|
| Wattage                          | 15W                                   |  |  |
| Lumens Delivered                 | 1200lm                                |  |  |
| Lm/W                             | 80lm/W                                |  |  |
| Beam Angle                       | 55                                    |  |  |
| CRI                              | 90                                    |  |  |
| ССТ                              | 4000K                                 |  |  |
| Input                            | 220-240V                              |  |  |
| Operating Temp                   | -20°C - 25°C                          |  |  |
| SDCM                             | 3                                     |  |  |
| UGR                              | 19                                    |  |  |
| Cut-Out Size                     | 80mm                                  |  |  |
| Product Weight without Packaging | 0.49 kg                               |  |  |
|                                  | · · · · · · · · · · · · · · · · · · · |  |  |