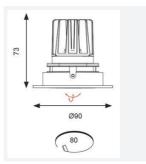

| TECHNICAL INFORMATION          |             |  |
|--------------------------------|-------------|--|
| Light Source                   | LED         |  |
| Colour / Finish                | White       |  |
| IP Rating                      | IP20        |  |
| Class Protection               | 2           |  |
| Internal / External            | Internal    |  |
| Surface / Recessed / Suspended | Recessed    |  |
| Lumen Depreciation             | L70 50,000h |  |
| Warranty (Years)               | 5           |  |
| CE Mark                        | Yes         |  |
| Diameter                       | 90 mm       |  |
| Height                         | 73 mm       |  |