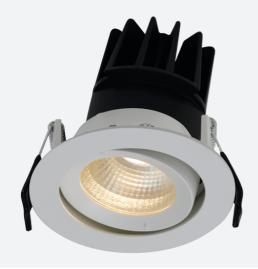

## **Unity 80 Gimbal**

Unity 80 Gimbal Cool White OCTO Smart Control Code: AULED80GIM/OCTO/SM3

| Downlights                                     |
|------------------------------------------------|
| Ancillary, Commercial, Education, Hospitality, |
| Residential, Retail                            |
| Architectural                                  |
|                                                |

- IP44 (downlight only) compact high performance architectural downlight and gimbal suitable for commercial, hospitality and retail applications
- Die-cast aluminium construction, powder coated and  $30^{\circ}\,\text{cut-off}$  angle
- · Anti-glare design to create visual comfort
- · Powered by Tridonic

- 30° tilt angle (gimbal only)
- · Mirror finished anodized reflector
- Remote driver with plug and play connection

| GENERAL INFORMATION |            |  |
|---------------------|------------|--|
| Wattage             | 15W        |  |
| Lumens Delivered    | 1200lm     |  |
| Lm/W                | 80lm/W     |  |
| Beam Angle          | 55         |  |
| CRI                 | 90         |  |
| CCT                 | 4000K      |  |
| Input               | 220-240V   |  |
| Operating Temp      | 0°C - 25°C |  |
| SDCM                | 3          |  |
| UGR                 | 19         |  |
| Cut-Out Size        | 80mm       |  |
|                     |            |  |

| TECHNICAL INFORMATION          |             |  |
|--------------------------------|-------------|--|
| Light Source                   | LED         |  |
| Colour / Finish                | White       |  |
| IP Rating                      | IP20        |  |
| Class Protection               | 2           |  |
| Internal / External            | Internal    |  |
| Surface / Recessed / Suspended | Recessed    |  |
| Lumen Depreciation             | L70 50,000h |  |
| Warranty (Years)               | 5           |  |
| CE Mark                        | Yes         |  |
| Diameter                       | 90 mm       |  |
| Height                         | 73 mm       |  |
|                                |             |  |