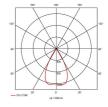

- 30° tilt angle (gimbal only)
- · Mirror finished anodized reflector
- Remote driver with plug and play connection

| GENERAL INFORMATION |            |  |
|---------------------|------------|--|
| Wattage             | 15W        |  |
| Lumens Delivered    | 1200lm     |  |
| Lm/W                | 80lm/W     |  |
| Beam Angle          | 55         |  |
| CRI                 | 90         |  |
| CCT                 | 4000K      |  |
| Input               | 220-240V   |  |
| Operating Temp      | 0°C - 25°C |  |
| SDCM                | 3          |  |
| UGR                 | 19         |  |
| Cut-Out Size        | 80mm       |  |
|                     |            |  |