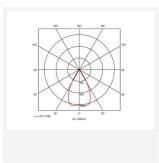

| • 30 | )° tilt angle (gimbal only) |
|------|-----------------------------|
|------|-----------------------------|

- Mirror finished anodized reflector
- Remote driver with plug and play connection

| GENER                            | RAL INFORMATION |
|----------------------------------|-----------------|
| Wattage                          | 15W             |
| Lumens Delivered                 | 1200lm          |
| Lm/W                             | 80lm/W          |
| Beam Angle                       | 55              |
| CRI                              | 90              |
| ССТ                              | 4000K           |
| Input                            | 220-240V        |
| Operating Temp                   | 0°C - 25°C      |
| SDCM                             | 3               |
| UGR                              | 19              |
| Cut-Out Size                     | 80mm            |
| Product Weight without Packaging | 0.01 kg         |
|                                  |                 |