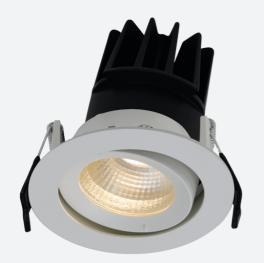

## **Unity 80 Gimbal**

Unity 80 Gimbal Cool White OCTO Smart Control **Code:** AULED80GIM/OCTO/M3

## **PRODUCT FEATURES**

- IP44 (downlight only) compact high performance architectural downlight and gimbal suitable for commercial, hospitality and retail applications
- Die-cast aluminium construction, powder coated and  $30^\circ\,\text{cut-off}$  angle
- · Anti-glare design to create visual comfort
- Powered by Tridonic

| • 30 | )° tilt angle (gimbal only) |
|------|-----------------------------|
|------|-----------------------------|

- Mirror finished anodized reflector
- Remote driver with plug and play connection

| GENER                            | RAL INFORMATION |
|----------------------------------|-----------------|
| Wattage                          | 15W             |
| Lumens Delivered                 | 1200lm          |
| Lm/W                             | 80lm/W          |
| Beam Angle                       | 55              |
| CRI                              | 90              |
| ССТ                              | 4000K           |
| Input                            | 220-240V        |
| Operating Temp                   | 0°C - 25°C      |
| SDCM                             | 3               |
| UGR                              | 19              |
| Cut-Out Size                     | 80mm            |
| Product Weight without Packaging | 0.01 kg         |
|                                  |                 |