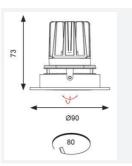

| TECHNICAL INFORMATION          |             |  |
|--------------------------------|-------------|--|
| Light Source                   | LED         |  |
| Colour / Finish                | White       |  |
| IP Rating                      | IP20        |  |
| Class Protection               | 2           |  |
| Internal / External            | Internal    |  |
| Surface / Recessed / Suspended | Recessed    |  |
| Lumen Depreciation             | L70 50,000h |  |
| Warranty (Years)               | 5           |  |
| CE Mark                        | Yes         |  |
| Diameter                       | 90 mm       |  |
| Height                         | 73 mm       |  |