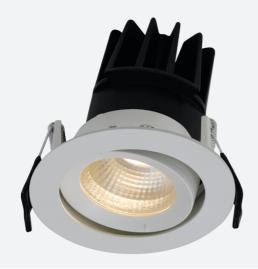

## **Unity 80 Gimbal**

Unity 80 Gimbal Cool White 1-10V Self-Test Code: AULED80GIM/DD4/SM3

- IP44 (downlight only) compact high performance architectural downlight and gimbal suitable for commercial, hospitality and retail applications
- Die-cast aluminium construction, powder coated and  $30^{\circ}\,\text{cut-off}$  angle
- · Anti-glare design to create visual comfort
- · Powered by Tridonic

- 30° tilt angle (gimbal only)
- · Mirror finished anodized reflector
- Remote driver with plug and play connection

| GENERAL INFORMATION |            |  |
|---------------------|------------|--|
| Wattage             | 15W        |  |
| Lumens Delivered    | 1200lm     |  |
| Lm/W                | 80lm/W     |  |
| Beam Angle          | 55         |  |
| CRI                 | 90         |  |
| CCT                 | 4000K      |  |
| Input               | 220-240V   |  |
| Operating Temp      | 0°C - 25°C |  |
| SDCM                | 3          |  |
| UGR                 | 19         |  |
| Cut-Out Size        | 80mm       |  |
|                     |            |  |