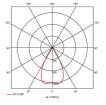

- 30° tilt angle (gimbal only)
- · Mirror finished anodized reflector
- Remote driver with plug and play connection

| GENERAL INFORMATION |            |  |
|---------------------|------------|--|
| Wattage             | 15W        |  |
| Lumens Delivered    | 1200lm     |  |
| Lm/W                | 80lm/W     |  |
| Beam Angle          | 55         |  |
| CRI                 | 90         |  |
| CCT                 | 4000K      |  |
| Input               | 220-240V   |  |
| Operating Temp      | 0°C - 25°C |  |
| SDCM                | 3          |  |
| UGR                 | 19         |  |
| Cut-Out Size        | 80mm       |  |
|                     |            |  |