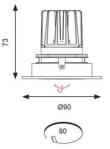

- 30° tilt angle (gimbal only)
- Mirror finished anodized reflector
- Remote driver with plug and play connection

| TECHNICAL INFORMATION          |             |  |
|--------------------------------|-------------|--|
| Light Source                   | LED         |  |
| Colour / Finish                | White       |  |
| IP Rating                      | IP20        |  |
| Class Protection               | 2           |  |
| Internal / External            | Internal    |  |
| Surface / Recessed / Suspended | Recessed    |  |
| Lumen Depreciation             | L70 50,000h |  |
| Warranty (Years)               | 5           |  |
| CE Mark                        | Yes         |  |
| Diameter                       | 90 mm       |  |
| Height                         | 73 mm       |  |