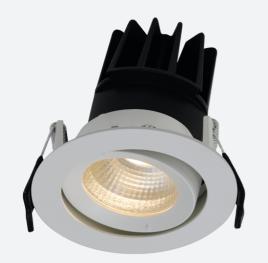

## **Unity 80 Gimbal**

Unity 80 Gimbal Cool White 1-10V Emergency Code: AULED80GIM/DD4/M3

- IP44 (downlight only) compact high performance architectural downlight and gimbal suitable for commercial, hospitality and retail applications
- Die-cast aluminium construction, powder coated and  $30^\circ\,\text{cut-off}$  angle
- Anti-glare design to create visual comfort
- Powered by Tridonic

- 30° tilt angle (gimbal only)
- Mirror finished anodized reflector
- Remote driver with plug and play connection

| TECHNICAL INFORMATION          |             |  |
|--------------------------------|-------------|--|
| Light Source                   | LED         |  |
| Colour / Finish                | White       |  |
| IP Rating                      | IP20        |  |
| Class Protection               | 2           |  |
| Internal / External            | Internal    |  |
| Surface / Recessed / Suspended | Recessed    |  |
| Lumen Depreciation             | L70 50,000h |  |
| Warranty (Years)               | 5           |  |
| CE Mark                        | Yes         |  |
| Diameter                       | 90 mm       |  |
| Height                         | 73 mm       |  |