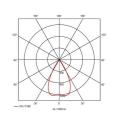

- 30° tilt angle (gimbal only)
- · Mirror finished anodized reflector
- Remote driver with plug and play connection

| GENERAL INFORMATION              |            |  |
|----------------------------------|------------|--|
| Wattage                          | 15W        |  |
| Lumens Delivered                 | 1200lm     |  |
| Lm/W                             | 80lm/W     |  |
| Beam Angle                       | 55         |  |
| CRI                              | 90         |  |
| ССТ                              | 4000K      |  |
| Input                            | 220-240V   |  |
| Operating Temp                   | 0°C - 25°C |  |
| SDCM                             | 3          |  |
| UGR                              | 19         |  |
| Cut-Out Size                     | 80mm       |  |
| Product Weight without Packaging | 1.44 kg    |  |
|                                  |            |  |