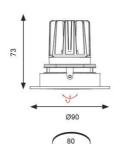

| TECHNICAL INFORMATION          |             |  |
|--------------------------------|-------------|--|
| Light Source                   | LED         |  |
| Colour / Finish                | White       |  |
| IP Rating                      | IP20        |  |
| Class Protection               | 2           |  |
| Internal / External            | Internal    |  |
| Surface / Recessed / Suspended | Recessed    |  |
| Lumen Depreciation             | L70 50,000h |  |
| Warranty (Years)               | 5           |  |
| CE Mark                        | Yes         |  |
| Diameter                       | 90 mm       |  |
| Height                         | 73 mm       |  |