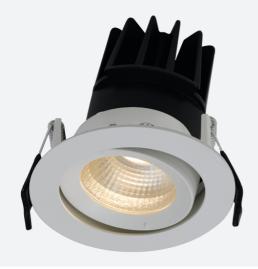

## **Unity 80 Gimbal**

Unity 80 Gimbal Cool White DALI Emergency Code: AULED80GIM/DD3/M3

Category

**Application** 

Specification

Ancillary, Commercial, Education, Hospitality,

- IP44 (downlight only) compact high performance architectural downlight and gimbal suitable for commercial, hospitality and retail applications
- Die-cast aluminium construction, powder coated and  $30^{\circ}\,\text{cut-off}$  angle
- · Anti-glare design to create visual comfort
- · Powered by Tridonic

- 30° tilt angle (gimbal only)
- · Mirror finished anodized reflector
- Remote driver with plug and play connection

| GENERAL INFORMATION              |            |  |
|----------------------------------|------------|--|
| Wattage                          | 15W        |  |
| Lumens Delivered                 | 1200lm     |  |
| Lm/W                             | 80lm/W     |  |
| Beam Angle                       | 55         |  |
| CRI                              | 90         |  |
| ССТ                              | 4000K      |  |
| Input                            | 220-240V   |  |
| Operating Temp                   | 0°C - 25°C |  |
| SDCM                             | 3          |  |
| UGR                              | 19         |  |
| Cut-Out Size                     | 80mm       |  |
| Product Weight without Packaging | 1.44 kg    |  |
|                                  |            |  |

| TECHNICAL INFORMATION          |             |  |
|--------------------------------|-------------|--|
| Light Source                   | LED         |  |
| Colour / Finish                | White       |  |
| IP Rating                      | IP20        |  |
| Class Protection               | 2           |  |
| Internal / External            | Internal    |  |
| Surface / Recessed / Suspended | Recessed    |  |
| Lumen Depreciation             | L70 50,000h |  |
| Warranty (Years)               | 5           |  |
| CE Mark                        | Yes         |  |
| Diameter                       | 90 mm       |  |
| Height                         | 73 mm       |  |