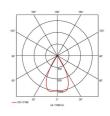

- 30° tilt angle (gimbal only)
- · Mirror finished anodized reflector
- Remote driver with plug and play connection

| GENERAL INFORMATION              |            |
|----------------------------------|------------|
| Wattage                          | 15W        |
| Lumens Delivered                 | 1200lm     |
| Lm/W                             | 80lm/W     |
| Beam Angle                       | 55         |
| CRI                              | 90         |
| CCT                              | 4000K      |
| Input                            | 220-240V   |
| Operating Temp                   | 0°C - 25°C |
| SDCM                             | 3          |
| UGR                              | 19         |
| Cut-Out Size                     | 80mm       |
| Product Weight without Packaging | 0.01 kg    |
|                                  |            |