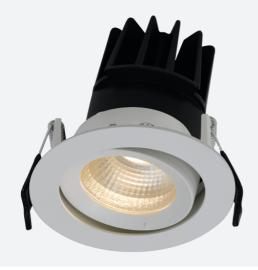

## **Unity 80 Gimbal**

Unity 80 Gimbal Cool White DSI Emergency Code: AULED80GIM/DD2/M3

Category

**Application** 

Specification

Ancillary, Commercial, Education, Hospitality,

- IP44 (downlight only) compact high performance architectural downlight and gimbal suitable for commercial, hospitality and retail applications
- Die-cast aluminium construction, powder coated and  $30^{\circ}\,\text{cut-off}$  angle
- · Anti-glare design to create visual comfort
- · Powered by Tridonic

- 30° tilt angle (gimbal only)
- · Mirror finished anodized reflector
- Remote driver with plug and play connection

| GENERAL INFORMATION              |            |
|----------------------------------|------------|
| Wattage                          | 15W        |
| Lumens Delivered                 | 1200lm     |
| Lm/W                             | 80lm/W     |
| Beam Angle                       | 55         |
| CRI                              | 90         |
| CCT                              | 4000K      |
| Input                            | 220-240V   |
| Operating Temp                   | 0°C - 25°C |
| SDCM                             | 3          |
| UGR                              | 19         |
| Cut-Out Size                     | 80mm       |
| Product Weight without Packaging | 0.01 kg    |
|                                  |            |