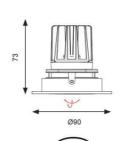

| TECHNICAL INFORMATION |  |
|-----------------------|--|
| LED                   |  |
| White                 |  |
| IP20                  |  |
| 2                     |  |
| Internal              |  |
| Recessed              |  |
| L70 50,000h           |  |
| 5                     |  |
| Yes                   |  |
| 90 mm                 |  |
| 73 mm                 |  |
|                       |  |