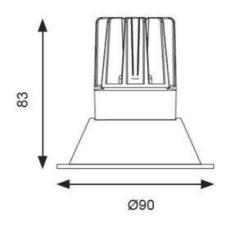

Belfast: +44 (0) 2890 773750

Warrington: +44 (0) 1942 433333

| TECHNICAL INFORMATION          |             |  |
|--------------------------------|-------------|--|
| Light Source                   | LED         |  |
| Colour / Finish                | White       |  |
| IP Rating                      | IP44        |  |
| Class Protection               | 2           |  |
| Internal / External            | Internal    |  |
| Surface / Recessed / Suspended | Recessed    |  |
| Lumen Depreciation             | L70 50,000h |  |
| Warranty (Years)               | 5           |  |
| CE Mark                        | Yes         |  |
| Diameter                       | 90 mm       |  |
| Height                         | 83 mm       |  |