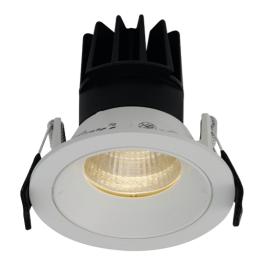

## Unity 80

Unity 80 Downlight Cool White

Code: AULED80D

- IP44 (downlight only) compact high performance architectural downlight and gimbal suitable for commercial, hospitality and retail applications
- Die-cast aluminium construction, powder coated and  $30^\circ$  cut-off angle
- · Anti-glare design to create visual comfort
- · Powered by Tridonic

## Unity 80

Unity 80 Downlight Cool White Code: AULED80D