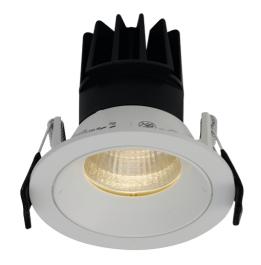

## Unity 80

Unity 80 Downlight Cool White

Code: AULED80D

- IP44 (downlight only) compact high performance architectural downlight and gimbal suitable for commercial, hospitality and retail applications
- Die-cast aluminium construction, powder coated and  $30^\circ$  cut-off angle
- · Anti-glare design to create visual comfort
- · Powered by Tridonic

## Unity 80

Unity 80 Downlight Cool White Code: AULED80D