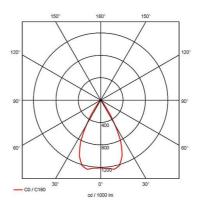

- 30° tilt angle (gimbal only)
- · Mirror finished anodized reflector
- Remote driver with plug and play connection

| GENER                            | RAL INFORMATION |  |
|----------------------------------|-----------------|--|
| Wattage                          | 15W             |  |
| Lumens Delivered                 | 1200lm          |  |
| Lm/W                             | 77lm/W          |  |
| Beam Angle                       | 55              |  |
| CRI                              | 90              |  |
| CCT                              | 4000K           |  |
| Input                            | 220-240V        |  |
| Operating Temp                   | -20°C - 25°C    |  |
| SDCM                             | 3               |  |
| UGR                              | 19              |  |
| Cut-Out Size                     | 80mm            |  |
| Product Weight without Packaging | 0.275 kg        |  |
|                                  | ·               |  |