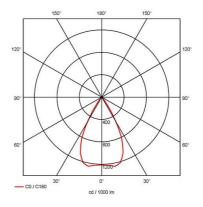

- 30° tilt angle (gimbal only)
- · Mirror finished anodized reflector
- Remote driver with plug and play connection

| GENER                            | RAL INFORMATION |
|----------------------------------|-----------------|
| Wattage                          | 15              |
| Lumens Delivered                 | 800lm           |
| Lm/W                             | 55lm/W          |
| Beam Angle                       | 55              |
| CRI                              | 90              |
| CCT                              | 3000K           |
| Input                            | 220-240V        |
| Operating Temp                   | -20°C - 25°C    |
| SDCM                             | 3               |
| UGR                              | 19              |
| Cut-Out Size                     | 80              |
| Energy efficiency class          | F               |
| Product Weight without Packaging | 0.27 kg         |