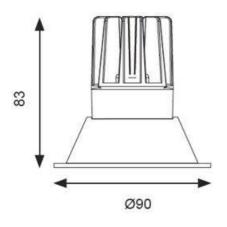

| TECHNICAL INFORMATION          |          |  |  |
|--------------------------------|----------|--|--|
| Light Source                   | LED      |  |  |
| Colour / Finish                | White    |  |  |
| IP Rating                      | IP44     |  |  |
| IK Rating                      | IKO2     |  |  |
| Class Protection               | 2        |  |  |
| Internal / External            | Internal |  |  |
| Surface / Recessed / Suspended | Recessed |  |  |
| Warranty (Years)               | 5        |  |  |
| CE Mark                        | Yes      |  |  |
| Diameter                       | 90 mm    |  |  |
| Height                         | 83 mm    |  |  |