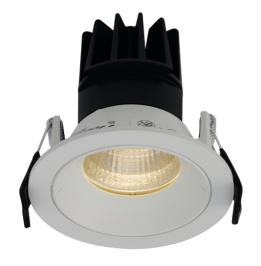

## **Unity 80**

13W Unity 80 3000K LED Downlight Code: AULED80D/WW

## PRODUCT FEATURES

- IP44 (downlight only) compact high performance architectural downlight and gimbal suitable for commercial, hospitality and retail applications
- Die-cast aluminium construction, powder coated and  $30^{\circ}$  cut-off angle
- · Anti-glare design to create visual comfort
- · Powered by Tridonic

- 30° tilt angle (gimbal only)
- · Mirror finished anodized reflector
- Remote driver with plug and play connection

| GENER                            | RAL INFORMATION |
|----------------------------------|-----------------|
| Wattage                          | 15              |
| Lumens Delivered                 | 800lm           |
| Lm/W                             | 55lm/W          |
| Beam Angle                       | 55              |
| CRI                              | 90              |
| CCT                              | 3000K           |
| Input                            | 220-240V        |
| Operating Temp                   | -20°C - 25°C    |
| SDCM                             | 3               |
| UGR                              | 19              |
| Cut-Out Size                     | 80              |
| Energy efficiency class          | F               |
| Product Weight without Packaging | 0.27 kg         |

| TECHNICAL INFORMATION          |          |  |  |
|--------------------------------|----------|--|--|
| Light Source                   | LED      |  |  |
| Colour / Finish                | White    |  |  |
| IP Rating                      | IP44     |  |  |
| IK Rating                      | IKO2     |  |  |
| Class Protection               | 2        |  |  |
| Internal / External            | Internal |  |  |
| Surface / Recessed / Suspended | Recessed |  |  |
| Warranty (Years)               | 5        |  |  |
| CE Mark                        | Yes      |  |  |
| Diameter                       | 90 mm    |  |  |
| Height                         | 83 mm    |  |  |