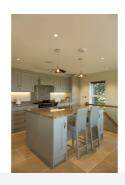

## PRODUCT FEATURES

- IP44 (downlight only) compact high performance architectural downlight and gimbal suitable for commercial, hospitality and retail applications
- Die-cast aluminium construction, powder coated and  $30^{\circ}$  cut-off angle
- · Anti-glare design to create visual comfort
- · Powered by Tridonic