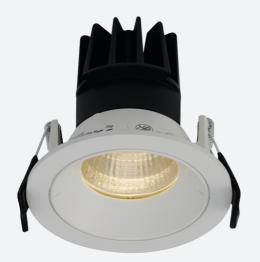

## Unity 80

Unity 80 Downlight Warm White OCTO Smart Code: AULED80D/WW/OCTO

## PRODUCT FEATURES

- IP44 (downlight only) compact high performance architectural downlight and gimbal suitable for commercial, hospitality and retail applications
- Die-cast aluminium construction, powder coated and  $30^\circ\,\text{cut-off}$  angle
- Anti-glare design to create visual comfort
- Powered by Tridonic

| - $30^\circ$ tilt angle (gimbal only | ) |
|--------------------------------------|---|
|--------------------------------------|---|

- Mirror finished anodized reflector
- Remote driver with plug and play connection