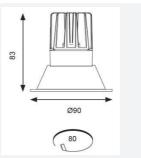

| GENER                            | RAL INFORMATION |
|----------------------------------|-----------------|
| Wattage                          | 15W             |
| Lumens Delivered                 | 800lm           |
| Lm/W                             | 55lm/W          |
| Beam Angle                       | 55              |
| CRI                              | 90              |
| ССТ                              | 3000K           |
| Input                            | 220-240V        |
| Operating Temp                   | -20°C - 25°C    |
| SDCM                             | 3               |
| UGR                              | 19              |
| Cut-Out Size                     | 80mm            |
| Product Weight without Packaging | 0.605 kg        |
|                                  |                 |

| TECHNICAL INFORMATION          |             |  |
|--------------------------------|-------------|--|
| Light Source                   | LED         |  |
| Colour / Finish                | White       |  |
| IP Rating                      | IP44        |  |
| Class Protection               | 2           |  |
| Internal / External            | Internal    |  |
| Surface / Recessed / Suspended | Recessed    |  |
| Lumen Depreciation             | L70 50,000h |  |
| Warranty (Years)               | 5           |  |
| CE Mark                        | Yes         |  |
| Diameter                       | 90 mm       |  |
| Height                         | 83 mm       |  |