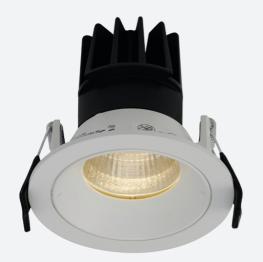

## Unity 80

Unity 80 Downlight Warm White DALI-Emergency Code: AULED80D/WW/DM3

- IP44 (downlight only) compact high performance architectural downlight and gimbal suitable for commercial, hospitality and retail applications
- Die-cast aluminium construction, powder coated and  $30^\circ\,\text{cut-off}$  angle
- Anti-glare design to create visual comfort
- Powered by Tridonic

- 30° tilt angle (gimbal only)
- Mirror finished anodized reflector
- Remote driver with plug and play connection

| TECHNICAL INFORMATION          |             |  |
|--------------------------------|-------------|--|
| Light Source                   | LED         |  |
| Colour / Finish                | White       |  |
| IP Rating                      | IP44        |  |
| Class Protection               | 2           |  |
| Internal / External            | Internal    |  |
| Surface / Recessed / Suspended | Recessed    |  |
| Lumen Depreciation             | L70 50,000h |  |
| Warranty (Years)               | 5           |  |
| CE Mark                        | Yes         |  |
| Diameter                       | 90 mm       |  |
| Height                         | 83 mm       |  |