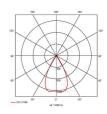

RAL INFORMATION |  |  |
|---------------------|--|--|
| 15W                 |  |  |
| 800lm               |  |  |
| 55lm/W              |  |  |
| 55                  |  |  |
| 90                  |  |  |
| 3000K               |  |  |
| 220-240V            |  |  |
| 0°C - 25°C          |  |  |
| 3                   |  |  |
| 19                  |  |  |
| 80mm                |  |  |
| 0.85 kg             |  |  |
|                     |  |  |



| Category      | Downlights                                     |  |
|---------------|------------------------------------------------|--|
| Application   | Ancillary, Commercial, Education, Hospitality, |  |
|               | Residential, Retail                            |  |
| Specification | Architectural                                  |  |





- 30° tilt angle (gimbal only)
- Mirror finished anodized reflector
- Remote driver with plug and play connection

| TECHNICAL INFORMATION          |             |  |
|--------------------------------|-------------|--|
| Light Source                   | LED         |  |
| Colour / Finish                | White       |  |
| IP Rating                      | IP44        |  |
| Class Protection               | 2           |  |
| Internal / External            | Internal    |  |
| Surface / Recessed / Suspended | Recessed    |  |
| Lumen Depreciation             | L70 50,000h |  |
| Warranty (Years)               | 5           |  |
| CE Mark                        | Yes         |  |
| Diameter                       | 90 mm       |  |
| Height                         | 83 mm       |  |