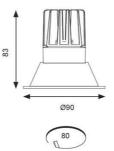

- 30° tilt angle (gimbal only)
- Mirror finished anodized reflector
- Remote driver with plug and play connection

| TECHNICAL INFORMATION          |             |  |
|--------------------------------|-------------|--|
| Light Source                   | LED         |  |
| Colour / Finish                | White       |  |
| IP Rating                      | IP44        |  |
| Class Protection               | 2           |  |
| Internal / External            | Internal    |  |
| Surface / Recessed / Suspended | Recessed    |  |
| Lumen Depreciation             | L70 50,000h |  |
| Warranty (Years)               | 5           |  |
| CE Mark                        | Yes         |  |
| Diameter                       | 90 mm       |  |
| Height                         | 83 mm       |  |