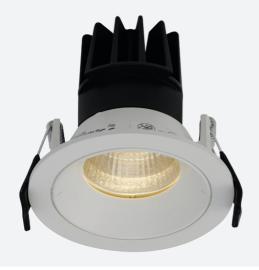

## **Unity 80**

## Unity 80 Downlight Warm White 1-10V Code: AULED80D/WW/DD4

Category

**Application** 

Specification

Ancillary, Commercial, Education, Hospitality,

- IP44 (downlight only) compact high performance architectural downlight and gimbal suitable for commercial, hospitality and retail applications
- Die-cast aluminium construction, powder coated and  $30^{\circ}\,\text{cut-off}$  angle
- · Anti-glare design to create visual comfort
- · Powered by Tridonic

- 30° tilt angle (gimbal only)
- · Mirror finished anodized reflector
- Remote driver with plug and play connection

| GENERAL INFORMATION              |              |  |
|----------------------------------|--------------|--|
| Wattage                          | 15W          |  |
| Lumens Delivered                 | 800lm        |  |
| Lm/W                             | 55lm/W       |  |
| Beam Angle                       | 55           |  |
| CRI                              | 90           |  |
| CCT                              | 3000K        |  |
| Input                            | 220-240V     |  |
| Operating Temp                   | -20°C - 25°C |  |
| SDCM                             | 3            |  |
| UGR                              | 19           |  |
| Cut-Out Size                     | 80mm         |  |
| Product Weight without Packaging | 5 kg         |  |
|                                  |              |  |