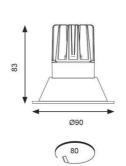

| TECHNICAL INFORMATION          |             |
|--------------------------------|-------------|
| Light Source                   | LED         |
| Colour / Finish                | White       |
| IP Rating                      | IP44        |
| Class Protection               | 2           |
| Internal / External            | Internal    |
| Surface / Recessed / Suspended | Recessed    |
| Lumen Depreciation             | L70 50,000h |
| Warranty (Years)               | 5           |
| CE Mark                        | Yes         |
| Diameter                       | 90 mm       |
| Height                         | 83 mm       |