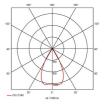

- 30° tilt angle (gimbal only)
- · Mirror finished anodized reflector
- Remote driver with plug and play connection

| GENERAL INFORMATION |            |  |
|---------------------|------------|--|
| Wattage             | 15W        |  |
| Lumens Delivered    | 800lm      |  |
| Lm/W                | 55lm/W     |  |
| Beam Angle          | 55         |  |
| CRI                 | 90         |  |
| CCT                 | 3000K      |  |
| Input               | 220-240V   |  |
| Operating Temp      | 0°C - 25°C |  |
| SDCM                | 3          |  |
| UGR                 | 19         |  |
| Cut-Out Size        | 80mm       |  |
|                     |            |  |