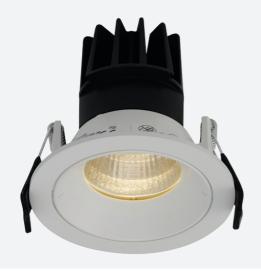

## **Unity 80**

Unity 80 Downlight Warm White 1-10V Self-Test Code: AULED80D/WW/DD4/SM3

| Category      | Downlights                                     |
|---------------|------------------------------------------------|
| Application   | Ancillary, Commercial, Education, Hospitality, |
|               | Residential, Retail                            |
| Specification | Architectural                                  |

- IP44 (downlight only) compact high performance architectural downlight and gimbal suitable for commercial, hospitality and retail applications
- Die-cast aluminium construction, powder coated and  $30^{\circ}\,\text{cut-off}$  angle
- · Anti-glare design to create visual comfort
- · Powered by Tridonic

- 30° tilt angle (gimbal only)
- · Mirror finished anodized reflector
- Remote driver with plug and play connection

| GENERAL INFORMATION |            |  |
|---------------------|------------|--|
| Wattage             | 15W        |  |
| Lumens Delivered    | 800lm      |  |
| Lm/W                | 55lm/W     |  |
| Beam Angle          | 55         |  |
| CRI                 | 90         |  |
| CCT                 | 3000K      |  |
| Input               | 220-240V   |  |
| Operating Temp      | 0°C - 25°C |  |
| SDCM                | 3          |  |
| UGR                 | 19         |  |
| Cut-Out Size        | 80mm       |  |
|                     |            |  |