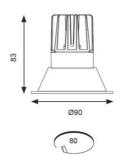

- 30° tilt angle (gimbal only)
- · Mirror finished anodized reflector
- Remote driver with plug and play connection

| GENERAL INFORMATION              |            |  |
|----------------------------------|------------|--|
| Wattage                          | 15W        |  |
| Lumens Delivered                 | 800lm      |  |
| Lm/W                             | 55lm/W     |  |
| Beam Angle                       | 55         |  |
| CRI                              | 90         |  |
| CCT                              | 3000K      |  |
| Input                            | 220-240V   |  |
| Operating Temp                   | 0°C - 25°C |  |
| SDCM                             | 3          |  |
| UGR                              | 19         |  |
| Cut-Out Size                     | 80mm       |  |
| Product Weight without Packaging | 0.01 kg    |  |
|                                  |            |  |

| TECHNICAL INFORMATION          |             |
|--------------------------------|-------------|
| Light Source                   | LED         |
| Colour / Finish                | White       |
| IP Rating                      | IP44        |
| Class Protection               | 2           |
| Internal / External            | Internal    |
| Surface / Recessed / Suspended | Recessed    |
| Lumen Depreciation             | L70 50,000h |
| Warranty (Years)               | 5           |
| CE Mark                        | Yes         |
| Diameter                       | 90 mm       |
| Height                         | 83 mm       |