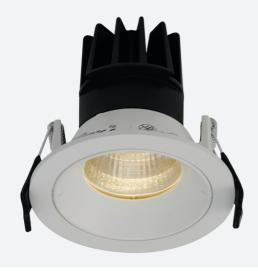

## **Unity 80**

## Unity 80 Downlight Warm White 1-10V Emergency Code: AULED80D/WW/DD4/M3

Category

**Application** 

Specification

Ancillary, Commercial, Education, Hospitality,

- IP44 (downlight only) compact high performance architectural downlight and gimbal suitable for commercial, hospitality and retail applications
- Die-cast aluminium construction, powder coated and 30° cut-off angle
- · Anti-glare design to create visual comfort
- · Powered by Tridonic

- 30° tilt angle (gimbal only)
- · Mirror finished anodized reflector
- Remote driver with plug and play connection

| GENERAL INFORMATION              |            |  |
|----------------------------------|------------|--|
| Wattage                          | 15W        |  |
| Lumens Delivered                 | 800lm      |  |
| Lm/W                             | 55lm/W     |  |
| Beam Angle                       | 55         |  |
| CRI                              | 90         |  |
| CCT                              | 3000K      |  |
| Input                            | 220-240V   |  |
| Operating Temp                   | 0°C - 25°C |  |
| SDCM                             | 3          |  |
| UGR                              | 19         |  |
| Cut-Out Size                     | 80mm       |  |
| Product Weight without Packaging | 0.01 kg    |  |
|                                  |            |  |