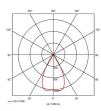

- 30° tilt angle (gimbal only)
- Mirror finished anodized reflector
- Remote driver with plug and play connection

| GENERAL INFORMATION |            |  |
|---------------------|------------|--|
| Wattage             | 15W        |  |
| Lumens Delivered    | 800lm      |  |
| Lm/W                | 55lm/W     |  |
| Beam Angle          | 55         |  |
| CRI                 | 90         |  |
| CCT                 | 3000K      |  |
| Input               | 220-240V   |  |
| Operating Temp      | 0°C - 25°C |  |
| SDCM                | 3          |  |
| UGR                 | 19         |  |
| Cut-Out Size        | 80mm       |  |
|                     |            |  |