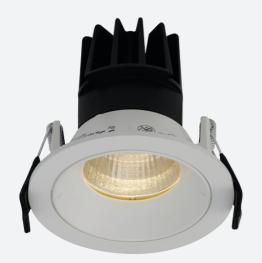

## Unity 80

Unity 80 Downlight Warm White 1-10V DALI-Code: AULED80D/WW/DD4/DM3

| Category      | Downlights                                     |
|---------------|------------------------------------------------|
| Application   | Ancillary, Commercial, Education, Hospitality, |
|               | Residential, Retail                            |
| Specification | Architectural                                  |
|               |                                                |

- IP44 (downlight only) compact high performance architectural downlight and gimbal suitable for commercial, hospitality and retail applications
- Die-cast aluminium construction, powder coated and  $30^\circ\,\text{cut-off}$  angle
- Anti-glare design to create visual comfort
- Powered by Tridonic

- 30° tilt angle (gimbal only)
- Mirror finished anodized reflector
- Remote driver with plug and play connection

| GENERAL INFORMATION |            |  |
|---------------------|------------|--|
| Wattage             | 15W        |  |
| Lumens Delivered    | 800lm      |  |
| Lm/W                | 55lm/W     |  |
| Beam Angle          | 55         |  |
| CRI                 | 90         |  |
| CCT                 | 3000K      |  |
| Input               | 220-240V   |  |
| Operating Temp      | 0°C - 25°C |  |
| SDCM                | 3          |  |
| UGR                 | 19         |  |
| Cut-Out Size        | 80mm       |  |
|                     |            |  |

| TECHNICAL INFORMATION          |             |  |  |
|--------------------------------|-------------|--|--|
| Light Source                   | LED         |  |  |
| Colour / Finish                | White       |  |  |
| IP Rating                      | IP44        |  |  |
| Class Protection               | 2           |  |  |
| Internal / External            | Internal    |  |  |
| Surface / Recessed / Suspended | Recessed    |  |  |
| Lumen Depreciation             | L70 50,000h |  |  |
| Warranty (Years)               | 5           |  |  |
| CE Mark                        | Yes         |  |  |
| Diameter                       | 90 mm       |  |  |
| Height                         | 83 mm       |  |  |