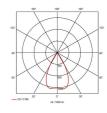

- +  $30^{\circ}$  tilt angle (gimbal only)
- Mirror finished anodized reflector
- Remote driver with plug and play connection

| GENERAL INFORMATION            |              |  |  |
|--------------------------------|--------------|--|--|
| Wattage                        | 15W          |  |  |
| Lumens Delivered               | 800lm        |  |  |
| Lm/W                           | 55lm/W       |  |  |
| Beam Angle                     | 55           |  |  |
| CRI                            | 90           |  |  |
| CCT                            | 3000K        |  |  |
| Input                          | 220-240V     |  |  |
| Operating Temp                 | -20°C - 25°C |  |  |
| SDCM                           | 3            |  |  |
| UGR                            | 19           |  |  |
| Cut-Out Size                   | 80mm         |  |  |
| Product Weight without Packagi | ng 0.46 kg   |  |  |