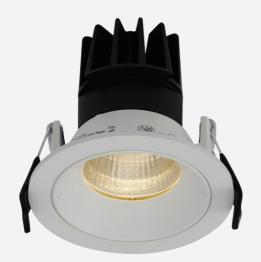

## Unity 80

Unity 80 Downlight Warm White DALI Code: AULED80D/WW/DD3

- IP44 (downlight only) compact high performance architectural downlight and gimbal suitable for commercial, hospitality and retail applications
- Die-cast aluminium construction, powder coated and  $30^\circ\,\text{cut-off}$  angle
- Anti-glare design to create visual comfort
- Powered by Tridonic

- +  $30^{\circ}$  tilt angle (gimbal only)
- Mirror finished anodized reflector
- Remote driver with plug and play connection

| GENERAL INFORMATION            |              |  |  |
|--------------------------------|--------------|--|--|
| Wattage                        | 15W          |  |  |
| Lumens Delivered               | 800lm        |  |  |
| Lm/W                           | 55lm/W       |  |  |
| Beam Angle                     | 55           |  |  |
| CRI                            | 90           |  |  |
| CCT                            | 3000K        |  |  |
| Input                          | 220-240V     |  |  |
| Operating Temp                 | -20°C - 25°C |  |  |
| SDCM                           | 3            |  |  |
| UGR                            | 19           |  |  |
| Cut-Out Size                   | 80mm         |  |  |
| Product Weight without Packagi | ng 0.46 kg   |  |  |