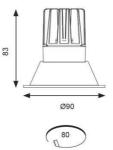

- +  $30^{\circ}$  tilt angle (gimbal only)
- Mirror finished anodized reflector
- Remote driver with plug and play connection

| GENERAL INFORMATION            |              |  |  |
|--------------------------------|--------------|--|--|
| Wattage                        | 15W          |  |  |
| Lumens Delivered               | 800lm        |  |  |
| Lm/W                           | 55lm/W       |  |  |
| Beam Angle                     | 55           |  |  |
| CRI                            | 90           |  |  |
| CCT                            | 3000K        |  |  |
| Input                          | 220-240V     |  |  |
| Operating Temp                 | -20°C - 25°C |  |  |
| SDCM                           | 3            |  |  |
| UGR                            | 19           |  |  |
| Cut-Out Size                   | 80mm         |  |  |
| Product Weight without Packagi | ng 0.46 kg   |  |  |

| TECHNICAL INFORMATION          |             |  |  |
|--------------------------------|-------------|--|--|
| Light Source                   | LED         |  |  |
| Colour / Finish                | White       |  |  |
| IP Rating                      | IP44        |  |  |
| Class Protection               | 2           |  |  |
| Internal / External            | Internal    |  |  |
| Surface / Recessed / Suspended | Recessed    |  |  |
| Lumen Depreciation             | L70 50,000h |  |  |
| Warranty (Years)               | 5           |  |  |
| CE Mark                        | Yes         |  |  |
| Diameter                       | 90 mm       |  |  |
| Height                         | 83 mm       |  |  |