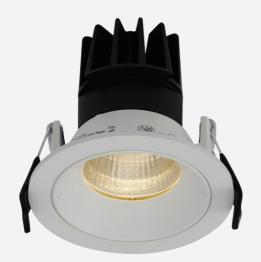

## Unity 80

Unity 80 Downlight Warm White DSI Code: AULED80D/WW/DD2

- IP44 (downlight only) compact high performance architectural downlight and gimbal suitable for commercial, hospitality and retail applications
- Die-cast aluminium construction, powder coated and  $30^\circ\,\text{cut-off}$  angle
- Anti-glare design to create visual comfort
- Powered by Tridonic

- 30° tilt angle (gimbal only)
- Mirror finished anodized reflector
- Remote driver with plug and play connection

| TECHNICAL INFORMATION          |             |  |
|--------------------------------|-------------|--|
| Light Source                   | LED         |  |
| Colour / Finish                | White       |  |
| IP Rating                      | IP44        |  |
| Class Protection               | 2           |  |
| Internal / External            | Internal    |  |
| Surface / Recessed / Suspended | Recessed    |  |
| Lumen Depreciation             | L70 50,000h |  |
| Warranty (Years)               | 5           |  |
| CE Mark                        | Yes         |  |
| Diameter                       | 90 mm       |  |
| Height                         | 83 mm       |  |