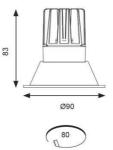

- 30° tilt angle (gimbal only)
- Mirror finished anodized reflector
- Remote driver with plug and play connection

| TECHNICAL INFORMATION          |             |  |
|--------------------------------|-------------|--|
| Light Source                   | LED         |  |
| Colour / Finish                | White       |  |
| IP Rating                      | IP44        |  |
| Class Protection               | 2           |  |
| Internal / External            | Internal    |  |
| Surface / Recessed / Suspended | Recessed    |  |
| Lumen Depreciation             | L70 50,000h |  |
| Warranty (Years)               | 5           |  |
| CE Mark                        | Yes         |  |
| Diameter                       | 90 mm       |  |
| Height                         | 83 mm       |  |