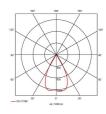

- 30° tilt angle (gimbal only)
- Mirror finished anodized reflector
- Remote driver with plug and play connection

| GENERAL INFORMATION              |              |  |
|----------------------------------|--------------|--|
| Wattage                          | 15W          |  |
| Lumens Delivered                 | 800lm        |  |
| Lm/W                             | 55lm/W       |  |
| Beam Angle                       | 55           |  |
| CRI                              | 90           |  |
| ССТ                              | 3000K        |  |
| Input                            | 220-240V     |  |
| Operating Temp                   | -20°C - 25°C |  |
| SDCM                             | 3            |  |
| UGR                              | 19           |  |
| Cut-Out Size                     | 80mm         |  |
| Product Weight without Packaging | 0.505 kg     |  |