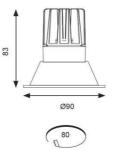

- 30° tilt angle (gimbal only)
- Mirror finished anodized reflector
- Remote driver with plug and play connection

| GENERAL INFORMATION              |              |  |
|----------------------------------|--------------|--|
| Wattage                          | 15W          |  |
| Lumens Delivered                 | 800lm        |  |
| Lm/W                             | 55lm/W       |  |
| Beam Angle                       | 55           |  |
| CRI                              | 90           |  |
| ССТ                              | 3000K        |  |
| Input                            | 220-240V     |  |
| Operating Temp                   | -20°C - 25°C |  |
| SDCM                             | 3            |  |
| UGR                              | 19           |  |
| Cut-Out Size                     | 80mm         |  |
| Product Weight without Packaging | 0.505 kg     |  |

| TECHNICAL INFORMATION          |             |  |
|--------------------------------|-------------|--|
| Light Source                   | LED         |  |
| Colour / Finish                | White       |  |
| IP Rating                      | IP44        |  |
| Class Protection               | 2           |  |
| Internal / External            | Internal    |  |
| Surface / Recessed / Suspended | Recessed    |  |
| Lumen Depreciation             | L70 50,000h |  |
| Warranty (Years)               | 5           |  |
| CE Mark                        | Yes         |  |
| Diameter                       | 90 mm       |  |
| Height                         | 83 mm       |  |