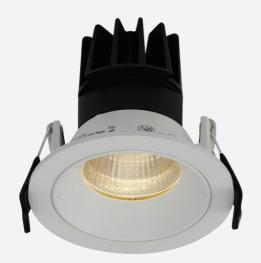

## Unity 80

Unity 80 Downlight Warm White Switch Dim Code: AULED80D/WW/DD1

- IP44 (downlight only) compact high performance architectural downlight and gimbal suitable for commercial, hospitality and retail applications
- Die-cast aluminium construction, powder coated and  $30^\circ\,\text{cut-off}$  angle
- Anti-glare design to create visual comfort
- Powered by Tridonic

- 30° tilt angle (gimbal only)
- Mirror finished anodized reflector
- Remote driver with plug and play connection

| GENERAL INFORMATION              |              |  |
|----------------------------------|--------------|--|
| Wattage                          | 15W          |  |
| Lumens Delivered                 | 800lm        |  |
| Lm/W                             | 55lm/W       |  |
| Beam Angle                       | 55           |  |
| CRI                              | 90           |  |
| ССТ                              | 3000K        |  |
| Input                            | 220-240V     |  |
| Operating Temp                   | -20°C - 25°C |  |
| SDCM                             | 3            |  |
| UGR                              | 19           |  |
| Cut-Out Size                     | 80mm         |  |
| Product Weight without Packaging | 0.505 kg     |  |