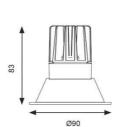

| TECHNICAL INFORMATION          |             |
|--------------------------------|-------------|
| Light Source                   | LED         |
| Colour / Finish                | White       |
| IP Rating                      | IP44        |
| Class Protection               | 2           |
| Internal / External            | Internal    |
| Surface / Recessed / Suspended | Recessed    |
| Lumen Depreciation             | L70 50,000h |
| Warranty (Years)               | 5           |
| CE Mark                        | Yes         |
| Diameter                       | 90 mm       |
| Height                         | 83 mm       |