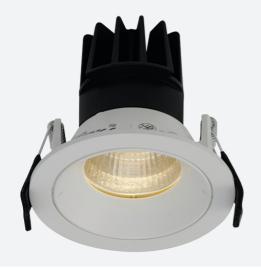

## **Unity 80**

## Unity 80 Downlight Warm White Switch Dim Code: AULED80D/WW/DD1/M3

Category

**Application** 

Specification

Ancillary, Commercial, Education, Hospitality,

- IP44 (downlight only) compact high performance architectural downlight and gimbal suitable for commercial, hospitality and retail applications
- Die-cast aluminium construction, powder coated and  $30^{\circ}\,\text{cut-off}$  angle
- · Anti-glare design to create visual comfort
- · Powered by Tridonic

- 30° tilt angle (gimbal only)
- · Mirror finished anodized reflector

08 U

• Remote driver with plug and play connection

| GENERAL INFORMATION              |            |  |
|----------------------------------|------------|--|
| Wattage                          | 15W        |  |
| Lumens Delivered                 | 800lm      |  |
| Lm/W                             | 55lm/W     |  |
| Beam Angle                       | 55         |  |
| CRI                              | 90         |  |
| CCT                              | 3000К      |  |
| Input                            | 220-240V   |  |
| Operating Temp                   | 0°C - 25°C |  |
| SDCM                             | 3          |  |
| UGR                              | 19         |  |
| Cut-Out Size                     | 80mm       |  |
| Product Weight without Packaging | 0.505 kg   |  |
|                                  |            |  |