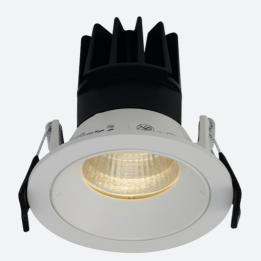

## Unity 80

Unity 80 Downlight Cool White DALI-Emergency Code: AULED80D/DM3

## PRODUCT FEATURES

- IP44 (downlight only) compact high performance architectural downlight and gimbal suitable for commercial, hospitality and retail applications
- Die-cast aluminium construction, powder coated and  $30^\circ\,\text{cut-off}$  angle
- Anti-glare design to create visual comfort
- Powered by Tridonic

- 30° tilt angle (gimbal only)
- Mirror finished anodized reflector
- Remote driver with plug and play connection

| GENERAL INFORMATION              |            |  |
|----------------------------------|------------|--|
| Wattage                          | 15W        |  |
| Lumens Delivered                 | 1200lm     |  |
| Lm/W                             | 77lm/W     |  |
| Beam Angle                       | 55         |  |
| CRI                              | 90         |  |
| ССТ                              | 4000K      |  |
| Input                            | 220-240V   |  |
| Operating Temp                   | 0°C - 25°C |  |
| SDCM                             | 3          |  |
| UGR                              | 19         |  |
| Cut-Out Size                     | 80mm       |  |
| Product Weight without Packaging | 0 kg       |  |
|                                  |            |  |