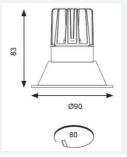

| TECHNICAL INFORMATION          |             |  |
|--------------------------------|-------------|--|
| Light Source                   | LED         |  |
| Colour / Finish                | White       |  |
| IP Rating                      | IP44        |  |
| Class Protection               | 2           |  |
| Internal / External            | Internal    |  |
| Surface / Recessed / Suspended | Recessed    |  |
| Lumen Depreciation             | L70 50,000h |  |
| Warranty (Years)               | 5           |  |
| CE Mark                        | Yes         |  |
| Diameter                       | 90 mm       |  |
| Height                         | 83 mm       |  |