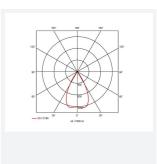

- 30° tilt angle (gimbal only)
- Mirror finished anodized reflector
- Remote driver with plug and play connection

| GENERAL INFORMATION              |            |  |
|----------------------------------|------------|--|
| Wattage                          | 15W        |  |
| Lumens Delivered                 | 1200lm     |  |
| Lm/W                             | 77lm/W     |  |
| Beam Angle                       | 55         |  |
| CRI                              | 90         |  |
| ССТ                              | 4000K      |  |
| Input                            | 220-240V   |  |
| Operating Temp                   | 0°C - 25°C |  |
| SDCM                             | 3          |  |
| UGR                              | 19         |  |
| Cut-Out Size                     | 80mm       |  |
| Product Weight without Packaging | 0 kg       |  |
|                                  |            |  |