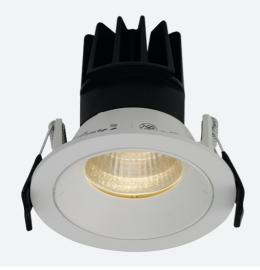

## Unity 80 Downlight Cool White 1-10V Code: AULED80D/DD4

Category

**Application** 

Specification

- IP44 (downlight only) compact high performance architectural downlight and gimbal suitable for commercial, hospitality and retail applications
- Die-cast aluminium construction, powder coated and  $30^{\circ}\,\text{cut-off}$  angle
- · Anti-glare design to create visual comfort
- · Powered by Tridonic

- 30° tilt angle (gimbal only)
- · Mirror finished anodized reflector
- Remote driver with plug and play connection

| GENERAL INFORMATION              |              |  |
|----------------------------------|--------------|--|
| Wattage                          | 15W          |  |
| Lumens Delivered                 | 1200lm       |  |
| Lm/W                             | 77lm/W       |  |
| Beam Angle                       | 55           |  |
| CRI                              | 90           |  |
| CCT                              | 4000K        |  |
| Input                            | 220-240V     |  |
| Operating Temp                   | -20°C - 25°C |  |
| SDCM                             | 3            |  |
| UGR                              | 19           |  |
| Cut-Out Size                     | 80mm         |  |
| Product Weight without Packaging | 0.505 kg     |  |
|                                  | ·            |  |