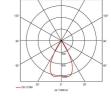

- 30° tilt angle (gimbal only)
- · Mirror finished anodized reflector
- Remote driver with plug and play connection

| GENERAL INFORMATION              |              |  |
|----------------------------------|--------------|--|
| Wattage                          | 15W          |  |
| Lumens Delivered                 | 1200lm       |  |
| Lm/W                             | 77lm/W       |  |
| Beam Angle                       | 55           |  |
| CRI                              | 90           |  |
| CCT                              | 4000K        |  |
| Input                            | 220-240V     |  |
| Operating Temp                   | -20°C - 25°C |  |
| SDCM                             | 3            |  |
| UGR                              | 19           |  |
| Cut-Out Size                     | 80mm         |  |
| Product Weight without Packaging | 0.505 kg     |  |
|                                  | ·            |  |