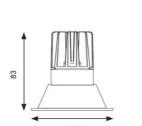

| TECHNICAL INFORMATION          |             |  |
|--------------------------------|-------------|--|
| Light Source                   | LED         |  |
| Colour / Finish                | White       |  |
| IP Rating                      | IP44        |  |
| Class Protection               | 2           |  |
| Internal / External            | Internal    |  |
| Surface / Recessed / Suspended | Recessed    |  |
| Lumen Depreciation             | L70 50,000h |  |
| Warranty (Years)               | 5           |  |
| CE Mark                        | Yes         |  |
| Diameter                       | 90 mm       |  |
| Height                         | 83 mm       |  |