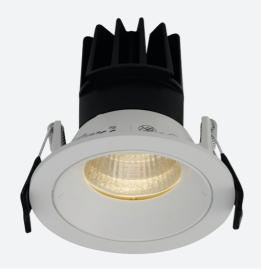

## **Unity 80**

Unity 80 Downlight Cool White 1-10V Self-Test Code: AULED80D/DD4/SM3

| Category      | Downlights                                     |
|---------------|------------------------------------------------|
| Application   | Ancillary, Commercial, Education, Hospitality, |
|               | Residential, Retail                            |
| Specification | Architectural                                  |

- IP44 (downlight only) compact high performance architectural downlight and gimbal suitable for commercial, hospitality and retail applications
- Die-cast aluminium construction, powder coated and  $30^{\circ}\,\text{cut-off}$  angle
- Anti-glare design to create visual comfort
- · Powered by Tridonic

- 30° tilt angle (gimbal only)
- · Mirror finished anodized reflector
- Remote driver with plug and play connection

| GENERAL INFORMATION |            |  |
|---------------------|------------|--|
| Wattage             | 15W        |  |
| Lumens Delivered    | 1200lm     |  |
| Lm/W                | 77lm/W     |  |
| Beam Angle          | 55         |  |
| CRI                 | 90         |  |
| ССТ                 | 4000K      |  |
| Input               | 220-240V   |  |
| Operating Temp      | 0°C - 25°C |  |
| SDCM                | 3          |  |
| UGR                 | 19         |  |
| Cut-Out Size        | 80mm       |  |
|                     |            |  |

| TECHNICAL INFORMATION          |             |  |  |
|--------------------------------|-------------|--|--|
| Light Source                   | LED         |  |  |
| Colour / Finish                | White       |  |  |
| IP Rating                      | IP44        |  |  |
| Class Protection               | 2           |  |  |
| Internal / External            | Internal    |  |  |
| Surface / Recessed / Suspended | Recessed    |  |  |
| Lumen Depreciation             | L70 50,000h |  |  |
| Warranty (Years)               | 5           |  |  |
| CE Mark                        | Yes         |  |  |
| Diameter                       | 90 mm       |  |  |
| Height                         | 83 mm       |  |  |
|                                |             |  |  |