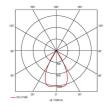

- 30° tilt angle (gimbal only)
- · Mirror finished anodized reflector
- Remote driver with plug and play connection

| GENERAL INFORMATION |            |  |
|---------------------|------------|--|
| Wattage             | 15W        |  |
| Lumens Delivered    | 1200lm     |  |
| Lm/W                | 77lm/W     |  |
| Beam Angle          | 55         |  |
| CRI                 | 90         |  |
| ССТ                 | 4000K      |  |
| Input               | 220-240V   |  |
| Operating Temp      | 0°C - 25°C |  |
| SDCM                | 3          |  |
| UGR                 | 19         |  |
| Cut-Out Size        | 80mm       |  |
|                     |            |  |