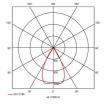

- 30° tilt angle (gimbal only)
- · Mirror finished anodized reflector
- Remote driver with plug and play connection

| GENERAL INFORMATION              |            |  |
|----------------------------------|------------|--|
| Wattage                          | 15W        |  |
| Lumens Delivered                 | 1200lm     |  |
| Lm/W                             | 77lm/W     |  |
| Beam Angle                       | 55         |  |
| CRI                              | 90         |  |
| CCT                              | 4000K      |  |
| Input                            | 220-240V   |  |
| Operating Temp                   | 0°C - 25°C |  |
| SDCM                             | 3          |  |
| UGR                              | 19         |  |
| Cut-Out Size                     | 80mm       |  |
| Product Weight without Packaging | 0.505 kg   |  |
|                                  |            |  |