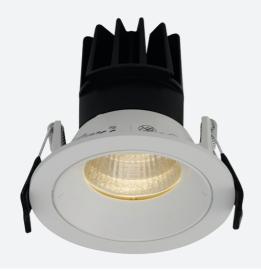

## Unity 80

Unity 80 Downlight Cool White DALI DALI-Code: AULED80D/DD3/DM3

| Downlights                                     |
|------------------------------------------------|
| Ancillary, Commercial, Education, Hospitality, |
| Residential, Retail                            |
| Architectural                                  |
|                                                |

- IP44 (downlight only) compact high performance architectural downlight and gimbal suitable for commercial, hospitality and retail applications
- Die-cast aluminium construction, powder coated and  $30^{\circ}$  cut-off angle
- Anti-glare design to create visual comfort
- · Powered by Tridonic

- 30° tilt angle (gimbal only)
- · Mirror finished anodized reflector
- Remote driver with plug and play connection

| GENERAL INFORMATION              |            |  |
|----------------------------------|------------|--|
| Wattage                          | 15W        |  |
| Lumens Delivered                 | 1200lm     |  |
| Lm/W                             | 77lm/W     |  |
| Beam Angle                       | 55         |  |
| CRI                              | 90         |  |
| CCT                              | 4000K      |  |
| Input                            | 220-240V   |  |
| Operating Temp                   | 0°C - 25°C |  |
| SDCM                             | 3          |  |
| UGR                              | 19         |  |
| Cut-Out Size                     | 80mm       |  |
| Product Weight without Packaging | 0.505 kg   |  |
|                                  |            |  |

| TECHNICAL INFORMATION          |             |  |
|--------------------------------|-------------|--|
| Light Source                   | LED         |  |
| Colour / Finish                | White       |  |
| IP Rating                      | IP44        |  |
| Class Protection               | 2           |  |
| Internal / External            | Internal    |  |
| Surface / Recessed / Suspended | Recessed    |  |
| Lumen Depreciation             | L70 50,000h |  |
| Warranty (Years)               | 5           |  |
| CE Mark                        | Yes         |  |
| Diameter                       | 90 mm       |  |
| Height                         | 83 mm       |  |