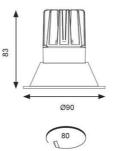

- 30° tilt angle (gimbal only)
- · Mirror finished anodized reflector
- Remote driver with plug and play connection

| TECHNICAL INFORMATION          |             |  |  |
|--------------------------------|-------------|--|--|
| Light Source                   | LED         |  |  |
| Colour / Finish                | White       |  |  |
| IP Rating                      | IP44        |  |  |
| Class Protection               | 2           |  |  |
| Internal / External            | Internal    |  |  |
| Surface / Recessed / Suspended | Recessed    |  |  |
| Lumen Depreciation             | L70 50,000h |  |  |
| Warranty (Years)               | 5           |  |  |
| CE Mark                        | Yes         |  |  |
| Diameter                       | 90 mm       |  |  |
| Height                         | 83 mm       |  |  |