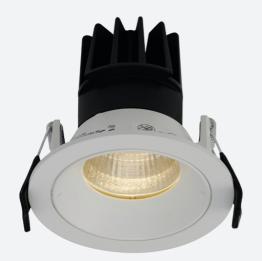

## Unity 80

Unity 80 Downlight Cool White Switch Dim Code: AULED80D/DD1

- IP44 (downlight only) compact high performance architectural downlight and gimbal suitable for commercial, hospitality and retail applications
- Die-cast aluminium construction, powder coated and  $30^\circ\,\text{cut-off}$  angle
- Anti-glare design to create visual comfort
- Powered by Tridonic

- 30° tilt angle (gimbal only)
- · Mirror finished anodized reflector
- Remote driver with plug and play connection

| TECHNICAL INFORMATION          |             |  |  |
|--------------------------------|-------------|--|--|
| Light Source                   | LED         |  |  |
| Colour / Finish                | White       |  |  |
| IP Rating                      | IP44        |  |  |
| Class Protection               | 2           |  |  |
| Internal / External            | Internal    |  |  |
| Surface / Recessed / Suspended | Recessed    |  |  |
| Lumen Depreciation             | L70 50,000h |  |  |
| Warranty (Years)               | 5           |  |  |
| CE Mark                        | Yes         |  |  |
| Diameter                       | 90 mm       |  |  |
| Height                         | 83 mm       |  |  |