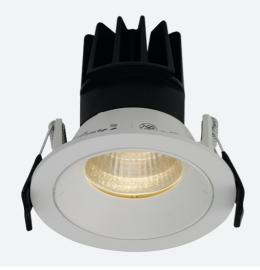

## **Unity 80**

## Unity 80 Downlight Cool White Switch Dim Code: AULED80D/DD1/M3

Category

**Application** 

Ancillary, Commercial, Education, Hospitality,

- IP44 (downlight only) compact high performance architectural downlight and gimbal suitable for commercial, hospitality and retail applications
- Die-cast aluminium construction, powder coated and  $30^{\circ}\,\text{cut-off}$  angle
- · Anti-glare design to create visual comfort
- · Powered by Tridonic

- $30^{\circ}$  tilt angle (gimbal only)
- · Mirror finished anodized reflector
- Remote driver with plug and play connection

| 15W<br>1200lm |
|---------------|
| 1200lm        |
|               |
| 77lm/W        |
| 55            |
| 90            |
| 4000K         |
| 220-240V      |
| 0°C - 25°C    |
| 3             |
| 19            |
| 80mm          |
| 0.582 kg      |
|               |

| TECHNICAL INFORMATION          |             |
|--------------------------------|-------------|
| Light Source                   | LED         |
| Colour / Finish                | White       |
| IP Rating                      | IP44        |
| Class Protection               | 2           |
| Internal / External            | Internal    |
| Surface / Recessed / Suspended | Recessed    |
| Lumen Depreciation             | L70 50,000h |
| Warranty (Years)               | 5           |
| CE Mark                        | Yes         |
| Diameter                       | 90 mm       |
| Height                         | 83 mm       |