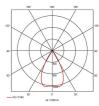

- $30^{\circ}$  tilt angle (gimbal only)
- · Mirror finished anodized reflector
- Remote driver with plug and play connection

| 15W<br>1200lm |
|---------------|
| 1200lm        |
|               |
| 77lm/W        |
| 55            |
| 90            |
| 4000K         |
| 220-240V      |
| 0°C - 25°C    |
| 3             |
| 19            |
| 80mm          |
| 0.582 kg      |
|               |