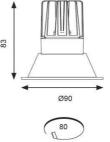

- $30^{\circ}$  tilt angle (gimbal only)
- · Mirror finished anodized reflector
- Remote driver with plug and play connection

| 15W<br>1200lm |
|---------------|
| 1200lm        |
|               |
| 77lm/W        |
| 55            |
| 90            |
| 4000K         |
| 220-240V      |
| 0°C - 25°C    |
| 3             |
| 19            |
| 80mm          |
| 0.582 kg      |
|               |

| TECHNICAL INFORMATION          |             |
|--------------------------------|-------------|
| Light Source                   | LED         |
| Colour / Finish                | White       |
| IP Rating                      | IP44        |
| Class Protection               | 2           |
| Internal / External            | Internal    |
| Surface / Recessed / Suspended | Recessed    |
| Lumen Depreciation             | L70 50,000h |
| Warranty (Years)               | 5           |
| CE Mark                        | Yes         |
| Diameter                       | 90 mm       |
| Height                         | 83 mm       |