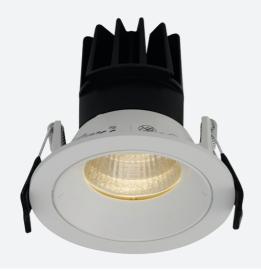

## **Unity 80**

Unity 80 Downlight Cool White Switch Dim DALI-Code: AULED80D/DD1/DM3

| Downlights                                     |
|------------------------------------------------|
| Ancillary, Commercial, Education, Hospitality, |
| Residential, Retail                            |
| Architectural                                  |
|                                                |

- IP44 (downlight only) compact high performance architectural downlight and gimbal suitable for commercial, hospitality and retail applications
- Die-cast aluminium construction, powder coated and  $30^{\circ}\,\text{cut-off}$  angle
- Anti-glare design to create visual comfort
- · Powered by Tridonic

- 30° tilt angle (gimbal only)
- · Mirror finished anodized reflector
- Remote driver with plug and play connection

| GENERAL INFORMATION |            |  |
|---------------------|------------|--|
| Wattage             | 15W        |  |
| Lumens Delivered    | 1200lm     |  |
| Lm/W                | 77lm/W     |  |
| Beam Angle          | 55         |  |
| CRI                 | 90         |  |
| ССТ                 | 4000K      |  |
| Input               | 220-240V   |  |
| Operating Temp      | 0°C - 25°C |  |
| SDCM                | 3          |  |
| UGR                 | 19         |  |
| Cut-Out Size        | 80mm       |  |
|                     |            |  |

| TECHNICAL INFORMATION          |             |  |
|--------------------------------|-------------|--|
| Light Source                   | LED         |  |
| Colour / Finish                | White       |  |
| IP Rating                      | IP44        |  |
| Class Protection               | 2           |  |
| Internal / External            | Internal    |  |
| Surface / Recessed / Suspended | Recessed    |  |
| Lumen Depreciation             | L70 50,000h |  |
| Warranty (Years)               | 5           |  |
| CE Mark                        | Yes         |  |
| Diameter                       | 90 mm       |  |
| Height                         | 83 mm       |  |