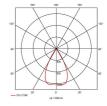

- 30° tilt angle (gimbal only)
- · Mirror finished anodized reflector
- Remote driver with plug and play connection

| GENERAL INFORMATION |            |  |
|---------------------|------------|--|
| Wattage             | 15W        |  |
| Lumens Delivered    | 1200lm     |  |
| Lm/W                | 77lm/W     |  |
| Beam Angle          | 55         |  |
| CRI                 | 90         |  |
| ССТ                 | 4000K      |  |
| Input               | 220-240V   |  |
| Operating Temp      | 0°C - 25°C |  |
| SDCM                | 3          |  |
| UGR                 | 19         |  |
| Cut-Out Size        | 80mm       |  |
|                     |            |  |