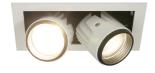

## Unity S and R Retractable s

Unity Rectangular Retractable Downlight 1-10V Code: AULED2/RMP/DD4

| Category      | Downlights                                     |
|---------------|------------------------------------------------|
| Application   | Ancillary, Commercial, Education, Hospitality, |
|               | Residential, Retail                            |
| Specification | Architectural                                  |
|               |                                                |

- Square and Rectangular recessed adjustable architectural downlight suitable for commercial, hospitality and retail applications
- Retractable head design allows for a range of installation applications
- Steel housing with die-cast aluminium body for excellent thermal management
- · Dimmable options

- Full 360° head rotation and 90° tilting capability
- Black trim provides excellent glare control
- Remote driver with plug and play connection
- Powered by Tridonic

| GENERAL INFORMATION              |              |  |
|----------------------------------|--------------|--|
| Wattage                          | 2 x15W       |  |
| Lumens Delivered                 | 2 x 1000lm   |  |
| Lm/W                             | 73lm/W       |  |
| Beam Angle                       | 50           |  |
| CRI                              | 90           |  |
| CCT                              | 4000K        |  |
| Input                            | 220-240V     |  |
| Operating Temp                   | -20°C - 25°C |  |
| SDCM                             | 5            |  |
| UGR                              | 14           |  |
| Cut-Out Size                     | 158x90mm     |  |
| Product Weight without Packaging | 0.01 kg      |  |
|                                  |              |  |