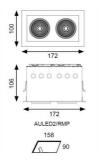

## Unity S and R Retractable s

Unity Rectangular Retractable Downlight 1-10V Code: AULED2/RMP/DD4

| Category      | Downlights                                     |
|---------------|------------------------------------------------|
| Application   | Ancillary, Commercial, Education, Hospitality, |
|               | Residential, Retail                            |
| Specification | Architectural                                  |
|               |                                                |

- Full 360° head rotation and 90° tilting capability
- Black trim provides excellent glare control
- Remote driver with plug and play connection
- Powered by Tridonic

| GENERAL INFORMATION              |              |  |
|----------------------------------|--------------|--|
| Wattage                          | 2 x15W       |  |
| Lumens Delivered                 | 2 x 1000lm   |  |
| Lm/W                             | 73lm/W       |  |
| Beam Angle                       | 50           |  |
| CRI                              | 90           |  |
| CCT                              | 4000K        |  |
| Input                            | 220-240V     |  |
| Operating Temp                   | -20°C - 25°C |  |
| SDCM                             | 5            |  |
| UGR                              | 14           |  |
| Cut-Out Size                     | 158x90mm     |  |
| Product Weight without Packaging | 0.01 kg      |  |
|                                  |              |  |

| TECHNICAL INFORMATION          |             |  |
|--------------------------------|-------------|--|
| Light Source                   | LED         |  |
| Colour / Finish                | White       |  |
| IP Rating                      | IP20        |  |
| Class Protection               | 2           |  |
| Internal / External            | Internal    |  |
| Surface / Recessed / Suspended | Recessed    |  |
| Lumen Depreciation             | L80 60,000h |  |
| Warranty (Years)               | 5           |  |
| CE Mark                        | Yes         |  |
| Height                         | 106 mm      |  |