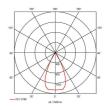

- Full 360° head rotation and 90° tilting capability
- Black trim provides excellent glare control
- Remote driver with plug and play connection
- Powered by Tridonic

| GENERAL INFORMATION              |              |  |
|----------------------------------|--------------|--|
| Wattage                          | 2 x15W       |  |
| Lumens Delivered                 | 2 x 1000lm   |  |
| Lm/W                             | 73lm/W       |  |
| Beam Angle                       | 50           |  |
| CRI                              | 90           |  |
| CCT                              | 4000K        |  |
| Input                            | 220-240V     |  |
| Operating Temp                   | -20°C - 25°C |  |
| SDCM                             | 5            |  |
| UGR                              | 14           |  |
| Cut-Out Size                     | 158x90mm     |  |
| Product Weight without Packaging | 0.01 kg      |  |
|                                  |              |  |