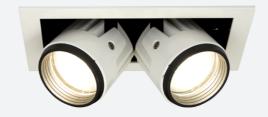

## Unity S and R Retractable s

Unity Rectangular Retractable Downlight 1-10V Code: AULED2/RMP/DD4

| Category      | Downlights                                     |
|---------------|------------------------------------------------|
| Application   | Ancillary, Commercial, Education, Hospitality, |
|               | Residential, Retail                            |
| Specification | Architectural                                  |
|               |                                                |

- Square and Rectangular recessed adjustable architectural downlight suitable for commercial, hospitality and retail applications
- Retractable head design allows for a range of installation applications
- Steel housing with die-cast aluminium body for excellent thermal management
- · Dimmable options

- Full 360° head rotation and 90° tilting capability
- Black trim provides excellent glare control
- Remote driver with plug and play connection
- Powered by Tridonic

| GENERAL INFORMATION              |              |  |
|----------------------------------|--------------|--|
| Wattage                          | 2 x15W       |  |
| Lumens Delivered                 | 2 x 1000lm   |  |
| Lm/W                             | 73lm/W       |  |
| Beam Angle                       | 50           |  |
| CRI                              | 90           |  |
| CCT                              | 4000K        |  |
| Input                            | 220-240V     |  |
| Operating Temp                   | -20°C - 25°C |  |
| SDCM                             | 5            |  |
| UGR                              | 14           |  |
| Cut-Out Size                     | 158x90mm     |  |
| Product Weight without Packaging | 0.01 kg      |  |
|                                  |              |  |