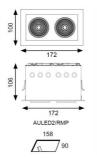

www.ansell-lighting.com

- Full 360° head rotation and 90° tilting capability
- Black trim provides excellent glare control
- Remote driver with plug and play connection
- Powered by Tridonic

| GENERAL INFORMATION              |              |  |
|----------------------------------|--------------|--|
| Wattage                          | 2 x15W       |  |
| Lumens Delivered                 | 2 x 1000lm   |  |
| Lm/W                             | 73lm/W       |  |
| Beam Angle                       | 50           |  |
| CRI                              | 90           |  |
| ССТ                              | 4000K        |  |
| Input                            | 220-240V     |  |
| Operating Temp                   | -20°C - 25°C |  |
| SDCM                             | 5            |  |
| UGR                              | 14           |  |
| Cut-Out Size                     | 158x90mm     |  |
| Product Weight without Packaging | 1.09 kg      |  |
|                                  |              |  |

| TECHNICAL INFORMATION          |             |  |
|--------------------------------|-------------|--|
| Light Source                   | LED         |  |
| Colour / Finish                | White       |  |
| IP Rating                      | IP20        |  |
| Class Protection               | 2           |  |
| Internal / External            | Internal    |  |
| Surface / Recessed / Suspended | Recessed    |  |
| Lumen Depreciation             | L80 60,000h |  |
| Warranty (Years)               | 5           |  |
| CE Mark                        | Yes         |  |
| Height                         | 106 mm      |  |