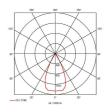

www.ansell-lighting.com

- Full 360° head rotation and 90° tilting capability
- Black trim provides excellent glare control
- Remote driver with plug and play connection
- Powered by Tridonic

| GENERAL INFORMATION              |              |  |
|----------------------------------|--------------|--|
| Wattage                          | 2 x15W       |  |
| Lumens Delivered                 | 2 x 1000lm   |  |
| Lm/W                             | 73lm/W       |  |
| Beam Angle                       | 50           |  |
| CRI                              | 90           |  |
| ССТ                              | 4000K        |  |
| Input                            | 220-240V     |  |
| Operating Temp                   | -20°C - 25°C |  |
| SDCM                             | 5            |  |
| UGR                              | 14           |  |
| Cut-Out Size                     | 158x90mm     |  |
| Product Weight without Packaging | 1.09 kg      |  |
|                                  |              |  |