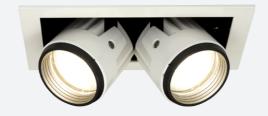

## Unity S and R Retractable s

Unity Rectangular Retractable Downlight DALI **Code:** AULED2/RMP/DD3

| Category      | Downlights                                     |
|---------------|------------------------------------------------|
| Application   | Ancillary, Commercial, Education, Hospitality, |
|               | Residential, Retail                            |
| Specification | Architectural                                  |
|               |                                                |

- Square and Rectangular recessed adjustable architectural downlight suitable for commercial, hospitality and retail applications
- Retractable head design allows for a range of installation applications
- Steel housing with die-cast aluminium body for excellent thermal management
- · Dimmable options

www.ansell-lighting.com

- Full 360° head rotation and 90° tilting capability
- Black trim provides excellent glare control
- Remote driver with plug and play connection
- Powered by Tridonic

| GENERAL INFORMATION              |              |  |
|----------------------------------|--------------|--|
| Wattage                          | 2 x15W       |  |
| Lumens Delivered                 | 2 x 1000lm   |  |
| Lm/W                             | 73lm/W       |  |
| Beam Angle                       | 50           |  |
| CRI                              | 90           |  |
| ССТ                              | 4000K        |  |
| Input                            | 220-240V     |  |
| Operating Temp                   | -20°C - 25°C |  |
| SDCM                             | 5            |  |
| UGR                              | 14           |  |
| Cut-Out Size                     | 158x90mm     |  |
| Product Weight without Packaging | 1.09 kg      |  |
|                                  |              |  |