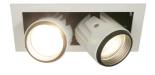

## Unity S and R Retractable s

Unity Rectangular Retractable Downlight DALI **Code:** AULED2/RMP/DD3

| Category      | Downlights                                     |
|---------------|------------------------------------------------|
| Application   | Ancillary, Commercial, Education, Hospitality, |
|               | Residential, Retail                            |
| Specification | Architectural                                  |
|               |                                                |

- Square and Rectangular recessed adjustable architectural downlight suitable for commercial, hospitality and retail applications
- Retractable head design allows for a range of installation applications
- Steel housing with die-cast aluminium body for excellent thermal management
- · Dimmable options

www.ansell-lighting.com

- Full 360° head rotation and 90° tilting capability
- Black trim provides excellent glare control
- Remote driver with plug and play connection
- Powered by Tridonic

| GENERAL INFORMATION              |              |  |
|----------------------------------|--------------|--|
| Wattage                          | 2 x15W       |  |
| Lumens Delivered                 | 2 x 1000lm   |  |
| Lm/W                             | 73lm/W       |  |
| Beam Angle                       | 50           |  |
| CRI                              | 90           |  |
| ССТ                              | 4000K        |  |
| Input                            | 220-240V     |  |
| Operating Temp                   | -20°C - 25°C |  |
| SDCM                             | 5            |  |
| UGR                              | 14           |  |
| Cut-Out Size                     | 158x90mm     |  |
| Product Weight without Packaging | 1.09 kg      |  |
|                                  |              |  |