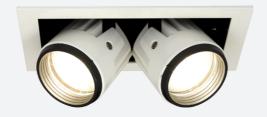

## Unity S and R Retractable s

Unity Rectangular Retractable Downlight DALI **Code:** AULED2/RMP/DD3/M3

| Category      | Downlights                                     |  |
|---------------|------------------------------------------------|--|
| Application   | Ancillary, Commercial, Education, Hospitality, |  |
|               | Residential, Retail                            |  |
| Specification | Architectural                                  |  |
|               |                                                |  |

- Square and Rectangular recessed adjustable architectural downlight suitable for commercial, hospitality and retail applications
- Retractable head design allows for a range of installation applications
- Steel housing with die-cast aluminium body for excellent thermal management
- · Dimmable options

- Full 360° head rotation and 90° tilting capability
- Black trim provides excellent glare control
- Remote driver with plug and play connection
- Powered by Tridonic

| GENERAL INFORMATION              |            |  |
|----------------------------------|------------|--|
| Wattage                          | 2 x15W     |  |
| Lumens Delivered                 | 2 x 1000lm |  |
| Lm/W                             | 73lm/W     |  |
| Beam Angle                       | 50         |  |
| CRI                              | 90         |  |
| ССТ                              | 4000K      |  |
| Input                            | 220-240V   |  |
| Operating Temp                   | 0°C - 25°C |  |
| SDCM                             | 5          |  |
| UGR                              | 14         |  |
| Cut-Out Size                     | 158x90mm   |  |
| Product Weight without Packaging | 0.01 kg    |  |
|                                  |            |  |