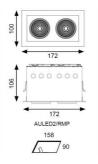

- Full 360° head rotation and 90° tilting capability
- Black trim provides excellent glare control
- Remote driver with plug and play connection
- Powered by Tridonic

| GENERAL INFORMATION              |            |  |
|----------------------------------|------------|--|
| Wattage                          | 2 x15W     |  |
| Lumens Delivered                 | 2 x 1000lm |  |
| Lm/W                             | 73lm/W     |  |
| Beam Angle                       | 50         |  |
| CRI                              | 90         |  |
| ССТ                              | 4000K      |  |
| Input                            | 220-240V   |  |
| Operating Temp                   | 0°C - 25°C |  |
| SDCM                             | 5          |  |
| UGR                              | 14         |  |
| Cut-Out Size                     | 158x90mm   |  |
| Product Weight without Packaging | 0.01 kg    |  |
|                                  |            |  |

| TECHNICAL INFORMATION          |             |  |
|--------------------------------|-------------|--|
| Light Source                   | LED         |  |
| Colour / Finish                | White       |  |
| IP Rating                      | IP20        |  |
| Class Protection               | 2           |  |
| Internal / External            | Internal    |  |
| Surface / Recessed / Suspended | Recessed    |  |
| Lumen Depreciation             | L80 60,000h |  |
| Warranty (Years)               | 5           |  |
| CE Mark                        | Yes         |  |
| Height                         | 106 mm      |  |