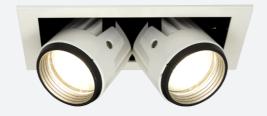

## Unity S and R Retractable s

Unity Rectangular Retractable Downlight DSI Code: AULED2/RMP/DD2

| Category      | Downlights                                     |  |
|---------------|------------------------------------------------|--|
| Application   | Ancillary, Commercial, Education, Hospitality, |  |
|               | Residential, Retail                            |  |
| Specification | Architectural                                  |  |
|               |                                                |  |

- Square and Rectangular recessed adjustable architectural downlight suitable for commercial, hospitality and retail applications
- Retractable head design allows for a range of installation applications
- Steel housing with die-cast aluminium body for excellent thermal management
- · Dimmable options

www.ansell-lighting.com

- Full 360° head rotation and 90° tilting capability
- Black trim provides excellent glare control
- Remote driver with plug and play connection
- Powered by Tridonic

| GENERAL INFORMATION              |              |  |
|----------------------------------|--------------|--|
| Wattage                          | 2 x15W       |  |
| Lumens Delivered                 | 2 x 1000lm   |  |
| Lm/W                             | 73lm/W       |  |
| Beam Angle                       | 50           |  |
| CRI                              | 90           |  |
| CCT                              | 4000K        |  |
| Input                            | 220-240V     |  |
| Operating Temp                   | -20°C - 25°C |  |
| SDCM                             | 5            |  |
| UGR                              | 14           |  |
| Cut-Out Size                     | 158x90mm     |  |
| Product Weight without Packaging | 0.01 kg      |  |