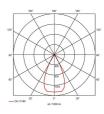

www.ansell-lighting.com

- Full 360° head rotation and 90° tilting capability
- Black trim provides excellent glare control
- Remote driver with plug and play connection
- Powered by Tridonic

| GENERAL INFORMATION              |              |  |
|----------------------------------|--------------|--|
| Wattage                          | 2 x15W       |  |
| Lumens Delivered                 | 2 x 1000lm   |  |
| Lm/W                             | 73lm/W       |  |
| Beam Angle                       | 50           |  |
| CRI                              | 90           |  |
| CCT                              | 4000K        |  |
| Input                            | 220-240V     |  |
| Operating Temp                   | -20°C - 25°C |  |
| SDCM                             | 5            |  |
| UGR                              | 14           |  |
| Cut-Out Size                     | 158x90mm     |  |
| Product Weight without Packaging | 0.01 kg      |  |