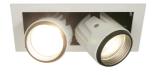

## Unity S and R Retractable s

Unity Rectangular Retractable Downlight DSI Code: AULED2/RMP/DD2

| Category      | Downlights                                     |  |
|---------------|------------------------------------------------|--|
| Application   | Ancillary, Commercial, Education, Hospitality, |  |
|               | Residential, Retail                            |  |
| Specification | Architectural                                  |  |
|               |                                                |  |

- Square and Rectangular recessed adjustable architectural downlight suitable for commercial, hospitality and retail applications
- Retractable head design allows for a range of installation applications
- Steel housing with die-cast aluminium body for excellent thermal management
- · Dimmable options

www.ansell-lighting.com

- Full 360° head rotation and 90° tilting capability
- Black trim provides excellent glare control
- Remote driver with plug and play connection
- Powered by Tridonic

| GENERAL INFORMATION              |              |  |
|----------------------------------|--------------|--|
| Wattage                          | 2 x15W       |  |
| Lumens Delivered                 | 2 x 1000lm   |  |
| Lm/W                             | 73lm/W       |  |
| Beam Angle                       | 50           |  |
| CRI                              | 90           |  |
| CCT                              | 4000K        |  |
| Input                            | 220-240V     |  |
| Operating Temp                   | -20°C - 25°C |  |
| SDCM                             | 5            |  |
| UGR                              | 14           |  |
| Cut-Out Size                     | 158x90mm     |  |
| Product Weight without Packaging | 0.01 kg      |  |