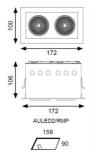

www.ansell-lighting.com

- Full 360° head rotation and 90° tilting capability
- Black trim provides excellent glare control
- Remote driver with plug and play connection
- Powered by Tridonic

| GENERAL INFORMATION              |              |  |
|----------------------------------|--------------|--|
| Wattage                          | 2 x15W       |  |
| Lumens Delivered                 | 2 x 1000lm   |  |
| Lm/W                             | 73lm/W       |  |
| Beam Angle                       | 50           |  |
| CRI                              | 90           |  |
| CCT                              | 4000K        |  |
| Input                            | 220-240V     |  |
| Operating Temp                   | -20°C - 25°C |  |
| SDCM                             | 5            |  |
| UGR                              | 14           |  |
| Cut-Out Size                     | 158x90mm     |  |
| Product Weight without Packaging | 0.01 kg      |  |

| TECHNICAL INFORMATION          |             |  |
|--------------------------------|-------------|--|
| Light Source                   | LED         |  |
| Colour / Finish                | White       |  |
| IP Rating                      | IP20        |  |
| Class Protection               | 2           |  |
| Internal / External            | Internal    |  |
| Surface / Recessed / Suspended | Recessed    |  |
| Lumen Depreciation             | L80 60,000h |  |
| Warranty (Years)               | 5           |  |
| CE Mark                        | Yes         |  |
| Height                         | 106 mm      |  |
|                                |             |  |