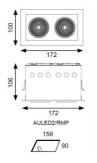

www.ansell-lighting.com

- Full 360° head rotation and 90° tilting capability
- Black trim provides excellent glare control
- Remote driver with plug and play connection
- Powered by Tridonic

| GENERAL INFORMATION              |            |  |  |
|----------------------------------|------------|--|--|
| Wattage                          | 2 x15W     |  |  |
| Lumens Delivered                 | 2 x 1000lm |  |  |
| Lm/W                             | 73lm/W     |  |  |
| Beam Angle                       | 50         |  |  |
| CRI                              | 90         |  |  |
| CCT                              | 4000K      |  |  |
| Input                            | 220-240V   |  |  |
| Operating Temp                   | 0°C - 25°C |  |  |
| SDCM                             | 5          |  |  |
| UGR                              | 14         |  |  |
| Cut-Out Size                     | 158x90mm   |  |  |
| Product Weight without Packaging | 0.01 kg    |  |  |
|                                  |            |  |  |

| TECHNICAL INFORMATION          |             |  |  |
|--------------------------------|-------------|--|--|
| Light Source                   | LED         |  |  |
| Colour / Finish                | White       |  |  |
| IP Rating                      | IP20        |  |  |
| Class Protection               | 2           |  |  |
| Internal / External            | Internal    |  |  |
| Surface / Recessed / Suspended | Recessed    |  |  |
| Lumen Depreciation             | L80 60,000h |  |  |
| Warranty (Years)               | 5           |  |  |
| CE Mark                        | Yes         |  |  |
| Height                         | 106 mm      |  |  |