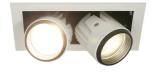

## Unity S and R Retractable s

Unity Rectangular Retractable Downlight DSI Code: AULED2/RMP/DD2/M3

| Specification Architectural |                                                |  |
|-----------------------------|------------------------------------------------|--|
|                             | Residential, Retail                            |  |
| Application                 | Ancillary, Commercial, Education, Hospitality, |  |
| Category                    | Downlights                                     |  |

- Square and Rectangular recessed adjustable architectural downlight suitable for commercial, hospitality and retail applications
- Retractable head design allows for a range of installation applications
- Steel housing with die-cast aluminium body for excellent thermal management
- · Dimmable options

www.ansell-lighting.com

- Full 360° head rotation and 90° tilting capability
- Black trim provides excellent glare control
- Remote driver with plug and play connection
- Powered by Tridonic

| GENERAL INFORMATION              |            |  |  |
|----------------------------------|------------|--|--|
| Wattage                          | 2 x15W     |  |  |
| Lumens Delivered                 | 2 x 1000lm |  |  |
| Lm/W                             | 73lm/W     |  |  |
| Beam Angle                       | 50         |  |  |
| CRI                              | 90         |  |  |
| CCT                              | 4000K      |  |  |
| Input                            | 220-240V   |  |  |
| Operating Temp                   | 0°C - 25°C |  |  |
| SDCM                             | 5          |  |  |
| UGR                              | 14         |  |  |
| Cut-Out Size                     | 158x90mm   |  |  |
| Product Weight without Packaging | 0.01 kg    |  |  |
|                                  |            |  |  |