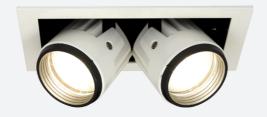

## Unity S and R Retractable s

Unity Rectangular Retractable Downlight DSI Code: AULED2/RMP/DD2/M3

| Specification Architectural |                                                |  |
|-----------------------------|------------------------------------------------|--|
|                             | Residential, Retail                            |  |
| Application                 | Ancillary, Commercial, Education, Hospitality, |  |
| Category                    | Downlights                                     |  |

- Square and Rectangular recessed adjustable architectural downlight suitable for commercial, hospitality and retail applications
- Retractable head design allows for a range of installation applications
- Steel housing with die-cast aluminium body for excellent thermal management
- · Dimmable options

www.ansell-lighting.com

- Full 360° head rotation and 90° tilting capability
- Black trim provides excellent glare control
- Remote driver with plug and play connection
- Powered by Tridonic

| GENERAL INFORMATION              |            |  |  |
|----------------------------------|------------|--|--|
| Wattage                          | 2 x15W     |  |  |
| Lumens Delivered                 | 2 x 1000lm |  |  |
| Lm/W                             | 73lm/W     |  |  |
| Beam Angle                       | 50         |  |  |
| CRI                              | 90         |  |  |
| CCT                              | 4000K      |  |  |
| Input                            | 220-240V   |  |  |
| Operating Temp                   | 0°C - 25°C |  |  |
| SDCM                             | 5          |  |  |
| UGR                              | 14         |  |  |
| Cut-Out Size                     | 158x90mm   |  |  |
| Product Weight without Packaging | 0.01 kg    |  |  |
|                                  |            |  |  |