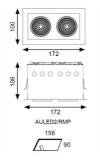

- Full 360° head rotation and 90° tilting capability
- Black trim provides excellent glare control
- Remote driver with plug and play connection
- Powered by Tridonic

| GENERAL INFORMATION              |              |  |  |
|----------------------------------|--------------|--|--|
| Wattage                          | 2 x15W       |  |  |
| Lumens Delivered                 | 2 x 1000lm   |  |  |
| Lm/W                             | 73lm/W       |  |  |
| Beam Angle                       | 50           |  |  |
| CRI                              | 90           |  |  |
| ССТ                              | 4000K        |  |  |
| Input                            | 220-240V     |  |  |
| Operating Temp                   | -20°C - 25°C |  |  |
| SDCM                             | 5            |  |  |
| UGR                              | 14           |  |  |
| Cut-Out Size                     | 158x90mm     |  |  |
| Product Weight without Packaging | 1.49 kg      |  |  |

| TECHNICAL INFORMATION          |             |  |
|--------------------------------|-------------|--|
| Light Source                   | LED         |  |
| Colour / Finish                | White       |  |
| IP Rating                      | IP20        |  |
| Class Protection               | 2           |  |
| Internal / External            | Internal    |  |
| Surface / Recessed / Suspended | Recessed    |  |
| Lumen Depreciation             | L80 60,000h |  |
| Warranty (Years)               | 5           |  |
| CE Mark                        | Yes         |  |
| Height                         | 106 mm      |  |