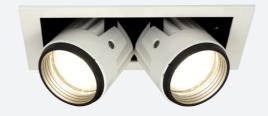

## Unity S and R Retractable s

Unity Rectangular Retractable Downlight Switch Code: AULED2/RMP/DD1

| Category      | Downlights                                     |  |
|---------------|------------------------------------------------|--|
| Application   | Ancillary, Commercial, Education, Hospitality, |  |
|               | Residential, Retail                            |  |
| Specification | Architectural                                  |  |
|               |                                                |  |

- Square and Rectangular recessed adjustable architectural downlight suitable for commercial, hospitality and retail applications
- Retractable head design allows for a range of installation applications
- Steel housing with die-cast aluminium body for excellent thermal management
- · Dimmable options

- Full 360° head rotation and 90° tilting capability
- Black trim provides excellent glare control
- Remote driver with plug and play connection
- Powered by Tridonic

| GENERAL INFORMATION              |              |  |  |
|----------------------------------|--------------|--|--|
| Wattage                          | 2 x15W       |  |  |
| Lumens Delivered                 | 2 x 1000lm   |  |  |
| Lm/W                             | 73lm/W       |  |  |
| Beam Angle                       | 50           |  |  |
| CRI                              | 90           |  |  |
| ССТ                              | 4000K        |  |  |
| Input                            | 220-240V     |  |  |
| Operating Temp                   | -20°C - 25°C |  |  |
| SDCM                             | 5            |  |  |
| UGR                              | 14           |  |  |
| Cut-Out Size                     | 158x90mm     |  |  |
| Product Weight without Packaging | 1.49 kg      |  |  |