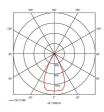

- Full 360° head rotation and 90° tilting capability
- Black trim provides excellent glare control
- Remote driver with plug and play connection
- Powered by Tridonic

| GENERAL INFORMATION              |              |  |  |
|----------------------------------|--------------|--|--|
| Wattage                          | 2 x15W       |  |  |
| Lumens Delivered                 | 2 x 1000lm   |  |  |
| Lm/W                             | 73lm/W       |  |  |
| Beam Angle                       | 50           |  |  |
| CRI                              | 90           |  |  |
| ССТ                              | 4000K        |  |  |
| Input                            | 220-240V     |  |  |
| Operating Temp                   | -20°C - 25°C |  |  |
| SDCM                             | 5            |  |  |
| UGR                              | 14           |  |  |
| Cut-Out Size                     | 158x90mm     |  |  |
| Product Weight without Packaging | 1.49 kg      |  |  |