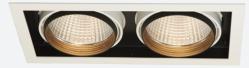

## Unity S and R s

Unity Rectangular 2 Downlight 1-10V Code: AULED2/REC/DD4

| Category      | Downlights                                     |  |
|---------------|------------------------------------------------|--|
| Application   | Ancillary, Commercial, Education, Hospitality, |  |
|               | Residential, Retail                            |  |
| Specification | Architectural                                  |  |
|               |                                                |  |

- Fully adjustable tilt angle  $30^\circ$  on two axis
- Steel housing with die-cast aluminium body for good thermal management
- Dimmable options
- Square and Rectangular recessed adjustable architectural downlight suitable for commercial, hospitality and retail applications
- Black trim provides excellent glare control
- Remote driver with plug and play connection
- Powered by Tridonic