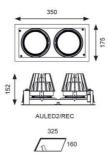

| GENERAL INFORMATION |                                                                                                                |  |
|---------------------|----------------------------------------------------------------------------------------------------------------|--|
| 2 x 37W             |                                                                                                                |  |
| 2 x 3100lm          |                                                                                                                |  |
| 88lm/W              |                                                                                                                |  |
| 40                  |                                                                                                                |  |
| 90                  |                                                                                                                |  |
| 4000K               |                                                                                                                |  |
| 220-240V            |                                                                                                                |  |
| -20°C - 25°C        |                                                                                                                |  |
| 3                   |                                                                                                                |  |
| 13                  |                                                                                                                |  |
| 325x152mm           |                                                                                                                |  |
| 0.01 kg             |                                                                                                                |  |
|                     | 2 x 37W<br>2 x 3100lm<br>88lm/W<br>40<br>90<br>4000K<br>220-240V<br>-20°C - 25°C<br>3<br>13<br>13<br>325x152mm |  |

| TECHNICAL INFORMATION          |             |  |
|--------------------------------|-------------|--|
| Light Source                   | LED         |  |
| Colour / Finish                | White       |  |
| IP Rating                      | IP20        |  |
| Class Protection               | 2           |  |
| Internal / External            | Internal    |  |
| Surface / Recessed / Suspended | Recessed    |  |
| Lumen Depreciation             | L80 60,000h |  |
| Warranty (Years)               | 5           |  |
| CE Mark                        | Yes         |  |
| Height                         | 152 mm      |  |