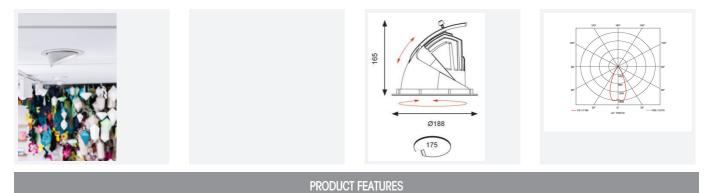

| GENERAL INFORMATION              |              |  |  |
|----------------------------------|--------------|--|--|
| Wattage                          | 35W          |  |  |
| Lumens Delivered                 | 2900lm       |  |  |
| Lm/W                             | 78lm/W       |  |  |
| Beam Angle                       | 55           |  |  |
| CRI                              | 90           |  |  |
| CCT                              | 3000K        |  |  |
| Input                            | 220/240V     |  |  |
| Operating Temp                   | -20°C - 25°C |  |  |
| SDCM                             | 3            |  |  |
| UGR                              | 16           |  |  |
| Cut-Out Size                     | 175mm        |  |  |
| Product Weight without Packaging | 0.774 kg     |  |  |

| TECHNICAL INFORMATION          |             |  |
|--------------------------------|-------------|--|
| Light Source                   | LED         |  |
| Colour / Finish                | White       |  |
| IP Rating                      | IP20        |  |
| Class Protection               | 2           |  |
| Internal / External            | Internal    |  |
| Surface / Recessed / Suspended | Recessed    |  |
| Lumen Depreciation             | L80 60,000h |  |
| Warranty (Years)               | 5           |  |
| CE Mark                        | Yes         |  |
| Diameter                       | 188 mm      |  |
| Height                         | 165 mm      |  |