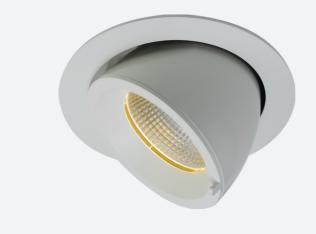

## Unity 175

Unity 175 Wallwash Code: AULED175WW/WW

| Category      | Downlights                                     |  |
|---------------|------------------------------------------------|--|
| Application   | Ancillary, Commercial, Education, Hospitality, |  |
|               | Residential, Retail                            |  |
| Specification | Architectural                                  |  |

- Recessed adjustable architectural wallwash with 355° rotation suitable for commercial, hospitality and retail applications
- 30° cut-off angle in the horizontal position
- Remote driver with plug and play connection
- Powered by Tridonic

- Adjustable tilt angle from -1.5° to  $45^\circ$ 

- · Die-cast aluminium body and heatsink for good thermal management
- Dimmable options