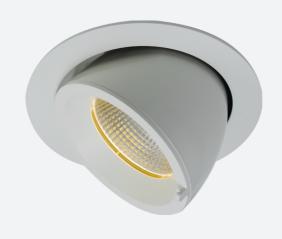

## Unity 175

Unity 175 Wallwash Warm White DSI Code: AULED175WW/WW/DD2

## PRODUCT FEATURES

- Recessed adjustable architectural wallwash with 355° rotation suitable for commercial, hospitality and retail applications
- $30^{\circ}$  cut-off angle in the horizontal position
- Remote driver with plug and play connection

www.ansell-lighting.com

· Powered by Tridonic

- Adjustable tilt angle from -15° to 45°
- Die-cast aluminium body and heatsink for good thermal management
- · Dimmable options

| GENERAL INFORMATION           |              |  |
|-------------------------------|--------------|--|
| Wattage                       | 35W          |  |
| Lumens Delivered              | 2900lm       |  |
| Lm/W                          | 78lm/W       |  |
| Beam Angle                    | 55           |  |
| CRI                           | 90           |  |
| ССТ                           | 3000K        |  |
| Input                         | 220/240V     |  |
| Operating Temp                | -20°C - 25°C |  |
| SDCM                          | 3            |  |
| UGR                           | 16           |  |
| Cut-Out Size                  | 175mm        |  |
| Product Weight without Packag | ing 0.01 kg  |  |