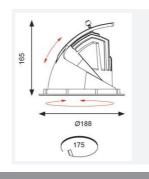

| TECHNICAL INFORMATION          |             |  |
|--------------------------------|-------------|--|
| Light Source                   | LED         |  |
| Colour / Finish                | White       |  |
| IP Rating                      | IP20        |  |
| Class Protection               | 2           |  |
| Internal / External            | Internal    |  |
| Surface / Recessed / Suspended | Recessed    |  |
| Lumen Depreciation             | L70 50,000h |  |
| Warranty (Years)               | 5           |  |
| CE Mark                        | Yes         |  |
| Diameter                       | 188 mm      |  |
| Height                         | 165 mm      |  |