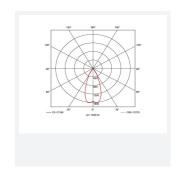

www.ansell-lighting.com

· Powered by Tridonic

- Adjustable tilt angle from -15° to 45°
- Die-cast aluminium body and heatsink for good thermal management
- · Dimmable options

| GENERAL INFORMATION           |              |  |
|-------------------------------|--------------|--|
| Wattage                       | 35W          |  |
| Lumens Delivered              | 2900lm       |  |
| Lm/W                          | 78lm/W       |  |
| Beam Angle                    | 55           |  |
| CRI                           | 90           |  |
| ССТ                           | 3000K        |  |
| Input                         | 220/240V     |  |
| Operating Temp                | -20°C - 25°C |  |
| SDCM                          | 3            |  |
| UGR                           | 16           |  |
| Cut-Out Size                  | 175mm        |  |
| Product Weight without Packag | ing 0.01 kg  |  |