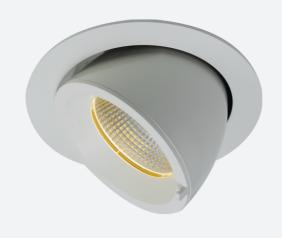

## Unity 175

Unity 175 Wallwash Warm White Switch Dim Code: AULED175WW/WW/DD1

| Category      | Downlights                                     |
|---------------|------------------------------------------------|
| Application   | Ancillary, Commercial, Education, Hospitality, |
|               | Residential, Retail                            |
| Specification | Architectural                                  |
|               |                                                |

## PRODUCT FEATURES

- Recessed adjustable architectural wallwash with  $355^\circ$  rotation suitable for commercial, hospitality and retail applications
- $30^{\circ}$  cut-off angle in the horizontal position
- Remote driver with plug and play connection

www.ansell-lighting.com

· Powered by Tridonic

- Adjustable tilt angle from -15° to 45°
- Die-cast aluminium body and heatsink for good thermal management
- Dimmable options

| GENERAL INFORMATION            |              |  |  |  |
|--------------------------------|--------------|--|--|--|
| Wattage                        | 35W          |  |  |  |
| Lumens Delivered               | 2900lm       |  |  |  |
| Lm/W                           | 78lm/W       |  |  |  |
| Beam Angle                     | 55           |  |  |  |
| CRI                            | 90           |  |  |  |
| CCT                            | 3000K        |  |  |  |
| Input                          | 220/240V     |  |  |  |
| Operating Temp                 | -20°C - 25°C |  |  |  |
| SDCM                           | 3            |  |  |  |
| UGR                            | 16           |  |  |  |
| Cut-Out Size                   | 175mm        |  |  |  |
| Product Weight without Packagi | ng 1.136 kg  |  |  |  |