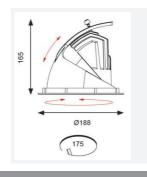

| TECHNICAL INFORMATION          |             |  |
|--------------------------------|-------------|--|
| Light Source                   | LED         |  |
| Colour / Finish                | White       |  |
| IP Rating                      | IP20        |  |
| Class Protection               | 2           |  |
| Internal / External            | Internal    |  |
| Surface / Recessed / Suspended | Recessed    |  |
| Lumen Depreciation             | L70 50,000h |  |
| Warranty (Years)               | 5           |  |
| CE Mark                        | Yes         |  |
| Diameter                       | 188 mm      |  |
| Height                         | 165 mm      |  |