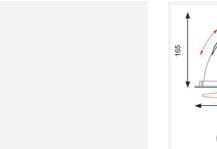

- Adjustable tilt angle from -15° to 45°
- Die-cast aluminium body and heatsink for good thermal management
- · Dimmable options

| GENERAL INFORMATION             |              |  |
|---------------------------------|--------------|--|
| Wattage                         | 35W          |  |
| Lumens Delivered                | 3200lm       |  |
| Lm/W                            | 88lm/W       |  |
| Beam Angle                      | 55           |  |
| CRI                             | 90           |  |
| CCT                             | 4000K        |  |
| Input                           | 220-240V     |  |
| Operating Temp                  | -20°C - 25°C |  |
| SDCM                            | 3            |  |
| UGR                             | 15           |  |
| Cut-Out Size                    | 175mm        |  |
| Product Weight without Packagir | ng 1.136 kg  |  |

| TECHNICAL INFORMATION          |             |  |
|--------------------------------|-------------|--|
| Light Source                   | LED         |  |
| Colour / Finish                | White       |  |
| IP Rating                      | IP20        |  |
| Class Protection               | 2           |  |
| Internal / External            | Internal    |  |
| Surface / Recessed / Suspended | Recessed    |  |
| Lumen Depreciation             | L70 50,000h |  |
| Warranty (Years)               | 5           |  |
| CE Mark                        | Yes         |  |
| Diameter                       | 188 mm      |  |
| Height                         | 165 mm      |  |