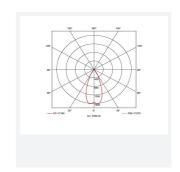

- Adjustable tilt angle from -15° to 45°
- Die-cast aluminium body and heatsink for good thermal management
- · Dimmable options

| GENERAL INFORMATION             |              |  |
|---------------------------------|--------------|--|
| Wattage                         | 35W          |  |
| Lumens Delivered                | 3200lm       |  |
| Lm/W                            | 88lm/W       |  |
| Beam Angle                      | 55           |  |
| CRI                             | 90           |  |
| CCT                             | 4000K        |  |
| Input                           | 220-240V     |  |
| Operating Temp                  | -20°C - 25°C |  |
| SDCM                            | 3            |  |
| UGR                             | 15           |  |
| Cut-Out Size                    | 175mm        |  |
| Product Weight without Packagir | ng 1.136 kg  |  |