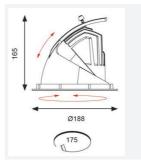

- Adjustable tilt angle from -15° to 45°
- Die-cast aluminium body and heatsink for good thermal management
- · Dimmable options

| GENERAL INFORMATION             |              |  |
|---------------------------------|--------------|--|
| Wattage                         | 35W          |  |
| Lumens Delivered                | 3200lm       |  |
| Lm/W                            | 88lm/W       |  |
| Beam Angle                      | 55           |  |
| CRI                             | 90           |  |
| CCT                             | 4000K        |  |
| Input                           | 220-240V     |  |
| Operating Temp                  | -20°C - 25°C |  |
| SDCM                            | 3            |  |
| UGR                             | 15           |  |
| Cut-Out Size                    | 175mm        |  |
| Product Weight without Packagir | ng 1.136 kg  |  |

| TECHNICAL INFORMATION          |             |  |
|--------------------------------|-------------|--|
| Light Source                   | LED         |  |
| Colour / Finish                | White       |  |
| IP Rating                      | IP20        |  |
| Class Protection               | 2           |  |
| Internal / External            | Internal    |  |
| Surface / Recessed / Suspended | Recessed    |  |
| Lumen Depreciation             | L70 50,000h |  |
| Warranty (Years)               | 5           |  |
| CE Mark                        | Yes         |  |
| Diameter                       | 188 mm      |  |
| Height                         | 165 mm      |  |