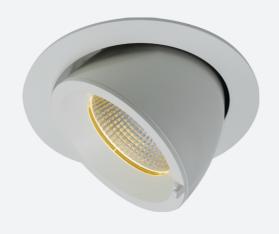

## Unity 175

## Unity 175 Wallwash Cool White OCTO Smart Code: AULED175WW/OCTO

## PRODUCT FEATURES

- Recessed adjustable architectural wallwash with 355° rotation suitable for commercial, hospitality and retail applications
- $30^{\circ}$  cut-off angle in the horizontal position
- Remote driver with plug and play connection
- · Powered by Tridonic

- Adjustable tilt angle from -15° to 45°
- Die-cast aluminium body and heatsink for good thermal management
- · Dimmable options

| GENERAL INFORMATION             |              |  |
|---------------------------------|--------------|--|
| Wattage                         | 35W          |  |
| Lumens Delivered                | 3200lm       |  |
| Lm/W                            | 88lm/W       |  |
| Beam Angle                      | 55           |  |
| CRI                             | 90           |  |
| CCT                             | 4000K        |  |
| Input                           | 220-240V     |  |
| Operating Temp                  | -20°C - 25°C |  |
| SDCM                            | 3            |  |
| UGR                             | 15           |  |
| Cut-Out Size                    | 175mm        |  |
| Product Weight without Packagir | ng 1.136 kg  |  |