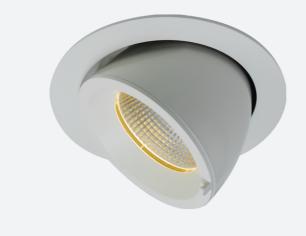

## Unity 175

Unity 175 Wallwash Cool White 1-10V Code: AULED175WW/DD4

| Category                    | Downlights                                           |  |
|-----------------------------|------------------------------------------------------|--|
| Application                 | ntion Ancillary, Commercial, Education, Hospitality, |  |
|                             | Residential, Retail                                  |  |
| Specification Architectural |                                                      |  |
|                             |                                                      |  |

- Recessed adjustable architectural wallwash with 355° rotation suitable for commercial, hospitality and retail applications
- $30^\circ$  cut-off angle in the horizontal position
- Remote driver with plug and play connection
- Powered by Tridonic

- Adjustable tilt angle from -15° to 45°
- · Die-cast aluminium body and heatsink for good thermal management
- Dimmable options