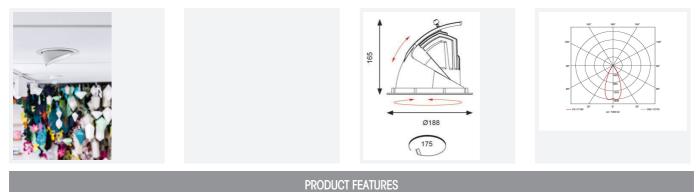

| TECHNICAL INFORMATION          |             |  |
|--------------------------------|-------------|--|
| Light Source                   | LED         |  |
| Colour / Finish                | White       |  |
| IP Rating                      | IP20        |  |
| Class Protection               | 2           |  |
| Internal / External            | Internal    |  |
| Surface / Recessed / Suspended | Recessed    |  |
| Lumen Depreciation             | L70 50,000h |  |
| Warranty (Years)               | 5           |  |
| CE Mark                        | Yes         |  |
| Diameter                       | 188 mm      |  |
| Height                         | 165 mm      |  |